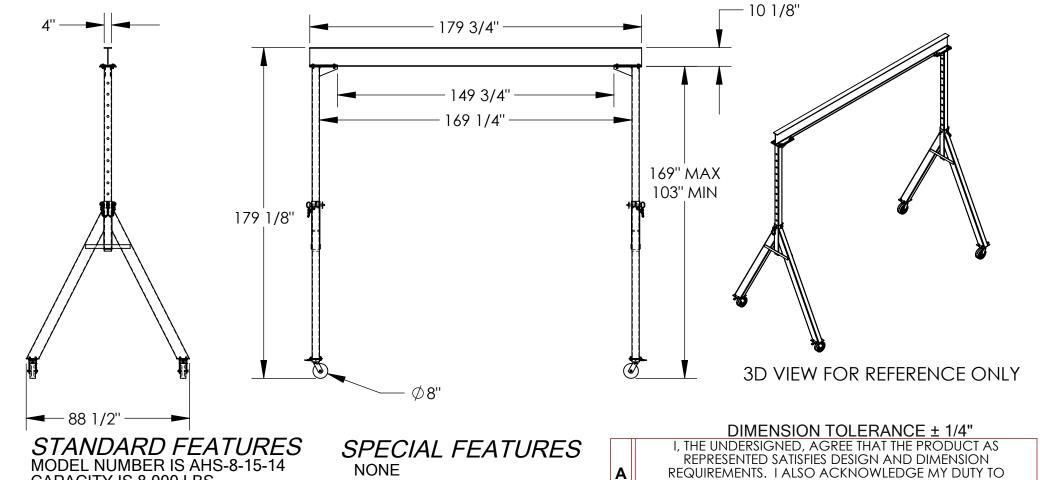

CAPACITY IS 8,000 LBS. BASE WIDTH IS 88 1/2"

MAX OVERALL HEIGHT IS 179 1/8"

I-BEAM HEIGHT IS 10 1/8"

I-BEAM FLANGE WIDTH IS 4"

OVERALL I-BEAM LENGTH IS 179 3/4"

USABLE I-BEAM LENGTH IS 149 3/4"

ADJUSTABLE UNDER I-BEAM HEIGHT

169" MAX

103" MIN

HEIGHT IS ADJUSTABLE IN 6" INCREMENTS CASTERS: (4) Ø8" X 3" WIDE PHENOLIC SWIVEL CASTERS WITH FOUR LOCKING POSITIONS

REQUIREMENTS. I ALSO ACKNOWLEDGE MY DUTY TO CONFIRM PRODUCT AND INSTALLATION COMPLIANCE WITH ALL APPLICABLE FEDERAL, STATE AND LOCAL REGULATIONS AND STANDARDS.