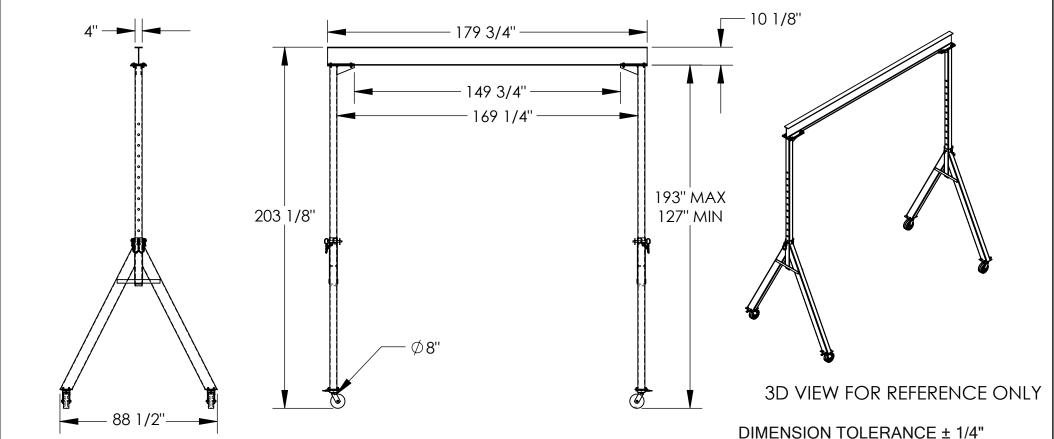

## STANDARD FEATURES

**MODEL NUMBER IS AHS-8-15-16** CAPACITY IS 8.000 LBS. BASE WIDTH IS 88 1/2" MAX OVERALL HEIGHT IS 203 1/8" I-BEAM HEIGHT IS 10 1/8"

I-BEAM FLANGE WIDTH IS 4"

OVERALL I-BEAM LENGTH IS 179 3/4" USABLE I-BEAM LENGTH IS 149 3/4"

ADJUSTABLE UNDER I-BEAM HEIGHT

193" MAX

127" MIN

HEIGHT IS ADJUSTABLE IN 6" INCREMENTS CASTERS: (4) Ø8" X 3" WIDE PHENOLIC SWIVEL CASTERS WITH FOUR LOCKING POSITIONS