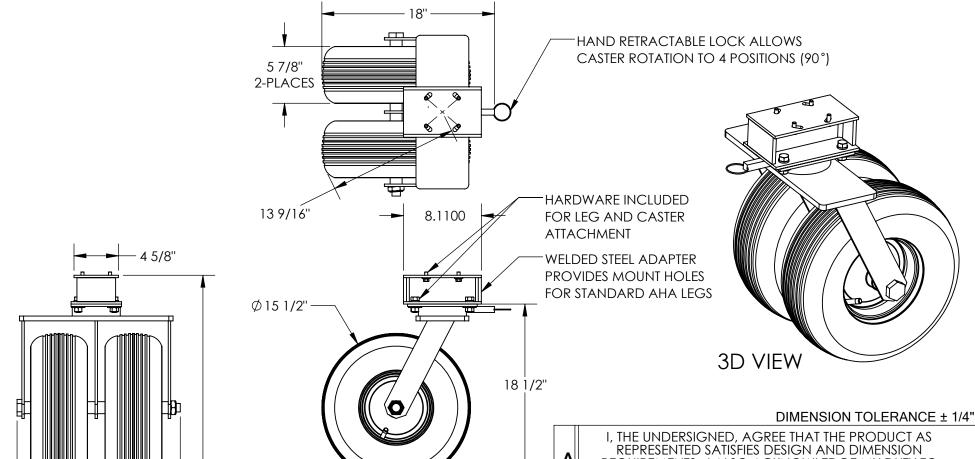

## **DUAL TIRE PNEUMATIC CASTER - AHS-PNU-DT-RF**

APPROX WEIGHT: 55.95 lbs.

\*\*\* ANY ADDITIONS, DELETIONS, OR OMISSIONS MUST BE CORRECTED ON THIS DRAWING AS THIS DRAWING WILL BE CONSIDERED ALL INCLUSIVE \*\*\* ALL GRAPHICS PROVIDED ARE FOR REFERENCE ONLY. IF CERTAIN DIMENSIONS ARE CRITICAL PLEASE VERIFY THOSE DIMENSIONS WITH YOUR SALESPERSON

## STANDARD FEATURES

MODEL NUMBER IS AHS-PNU-DT-RF REPLACES (1) STANDARD CASTER ON AHS 2K/4K UNITS SWIVEL CASTER WITH (2) AIR FILLED RUBBER TIRES OVERALL WIDTH IS 17"

21 1/2"

NOTE: HEIGHT OF STANDARD

AHS CASTER IS 9 1/2

**OVERALL LENGTH IS 18" OVERALL HEIGHT IS 21 1/2"** 

WILL INCREASE THE STD CRANE HEIGHT BY 12"

MAX CAPACITY IS 1,000 POUNDS