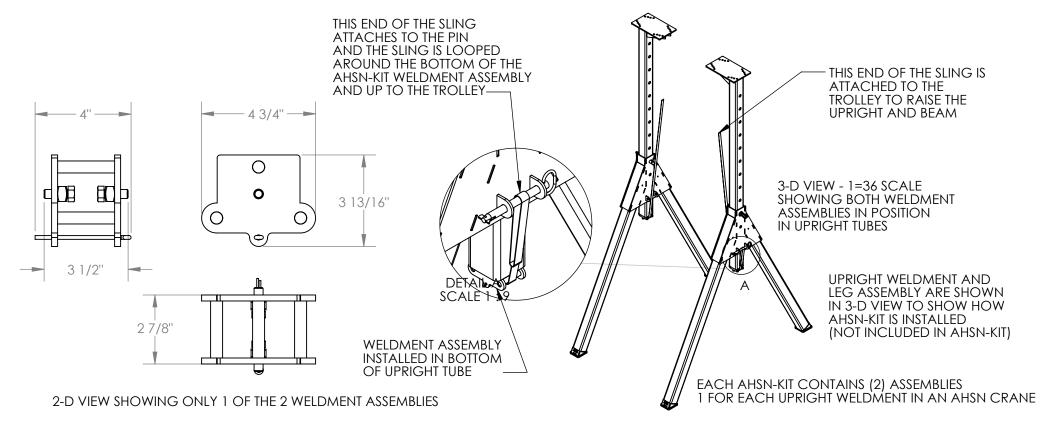

# STANDARD FEATURES

MODEL NUMBER IS AHSN-KIT OVERALL WIDTH IS 4 3/4" OVERALL LENGTH IS 4" OVERALL HEIGHT IS 3 13/16" FITS 3 1/2" I.D. SQUARE TUBE

BEAM AND UPRIGHT MUST BE MOVED UP ONE HEIGHT ADJUSTMENT HOLE SPAN (6") AT A TIME - THEN THE UPRIGHT MUST BE PINNED IN POSITION. THEN THE TROLLEY IS MOVED TO THE OTHER SIDE OF THE GANTRY CRANE TO RAISE THE OTHER UPRIGHT 6". THIS PROCEDURE IS REPEATED RAISING EACH SIDE 6" AT A TIME TO ADJUST TO THE DESIRED HEIGHT.