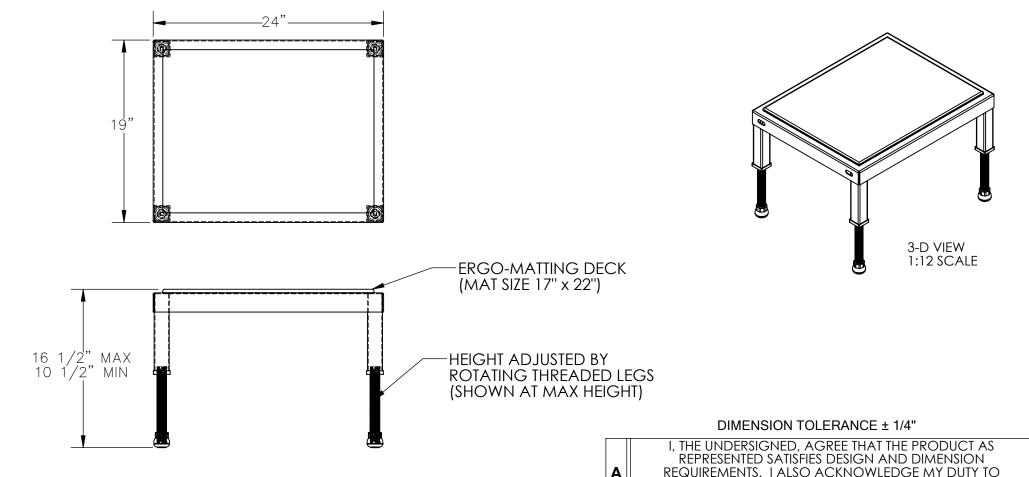

## **ADJ WORK-MATE STAND - MODEL: AHT-H-1924-SS**

APPROX WEIGHT: 35.71 lbs.

DOES NOT INCLUDE WEIGHT OF POWER OR PACKAGING!!!

\*\*\* ANY ADDITIONS, DELETIONS, OR OMISSIONS MUST BE CORRECTED ON THIS DRAWING AS THIS DRAWING WILL BE CONSIDERED ALL INCLUSIVE \*\*\*
ALL GRAPHICS PROVIDED ARE FOR REFERENCE ONLY. IF CERTAIN DIMENSIONS ARE CRITICAL PLEASE VERIFY THOSE DIMENSIONS WITH YOUR SALESPERSON

## STANDARD FEATURES

MODEL NUMBER: AHT-H-1924-SS

CAPACITY: 500 LBS.
DECK WIDTH: 19"

DECK LENGTH: 24" RAISED HEIGHT: 16 1/2" LOWERED HEIGHT: 10 1/2"

ALL STAINLESS STEEL CONSTRUCTION
WITH WELDING TO MEET AWS.

ERGO MATTING IS BLUE

STAINLESS STEEL CONSTRUCTION WITH UNPOLISHED (MILL) FINISH