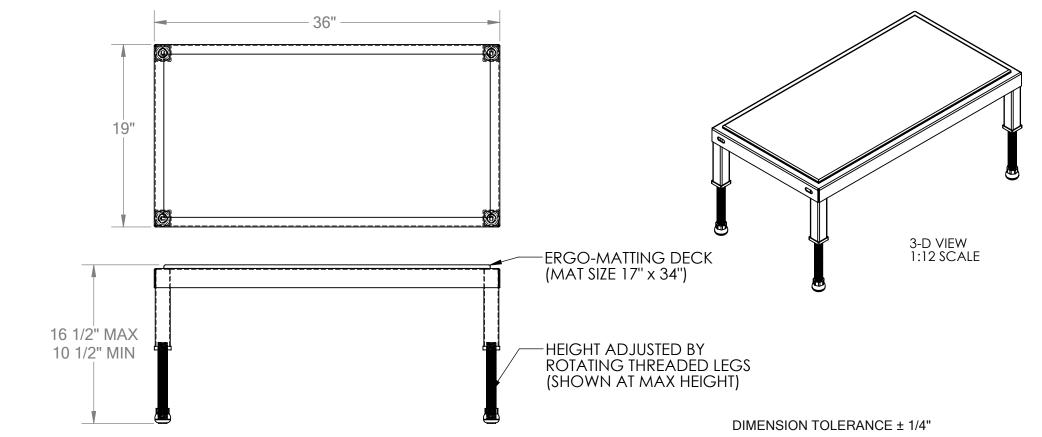

## STANDARD FEATURES

MODEL NUMBER: AHT-H-1936

CAPACITY: 500 LBS. DECK WIDTH: 19" **DECK LENGTH: 36"** 

RAISED HEIGHT: 16 1/2"

LOWERED HEIGHT: 10 1/2" ALL STEEL CONSTRUCTION

(ASTM A-36 MIN.) WITH WELDING TO MEET AWS.

ERGO MATTING IS BLUE TOUGH BAKED IN POWDER **COATED YELLOW FINISH** 