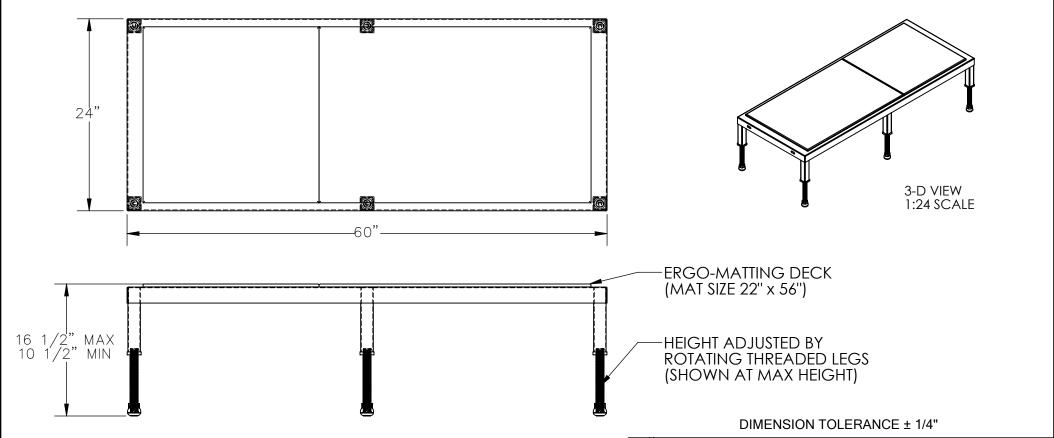

## STANDARD FEATURES

MODEL NUMBER : AHT-H-2460-SS

CAPACITY: 500 LBS. DECK WIDTH: 24"

DECK LENGTH: 60"

RAISED HEIGHT: 16 1/2" LOWERED HEIGHT: 10 1/2"

ALL STAINLESS STEEL CONSTRUCTION
WITH WELDING TO MEET AWS.

**ERGO MATTING IS BLUE** 

STAINLESS STEEL CONSTRUCTION WITH UNPOLISHED (MILL) FINISH