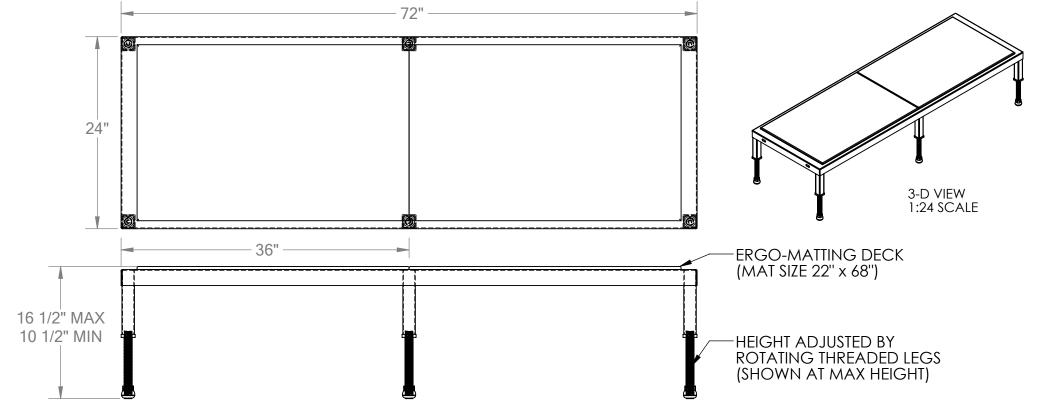

## ADJ WORK-MATE STAND - MODEL: AHT-H-2472

APPROX WEIGHT: 102.45 lbs. DOES NOT INCLUDE WEIGHT OF POWER OR PACKAGING!!!

\*\*\* ANY ADDITIONS, DELETIONS, OR OMISSIONS MUST BE CORRECTED ON THIS DRAWING AS THIS DRAWING WILL BE CONSIDERED ALL INCLUSIVE \*\*\* ALL GRAPHICS PROVIDED ARE FOR REFERENCE ONLY. IF CERTAIN DIMENSIONS ARE CRITICAL PLEASE VERIFY THOSE DIMENSIONS WITH YOUR SALESPERSON

## STANDARD FEATURES

MODEL NUMBER: AHT-H-2472

CAPACITY: 500 LBS.

DECK WIDTH: 24" DECK LENGTH: 72"

RAISED HEIGHT: 16 1/2"

LOWERED HEIGHT: 10 1/2" ALL STEEL CONSTRUCTION

(ASTM A-36 MIN.)

WITH WELDING TO MEET AWS.

ERGO MATTING IS BLUE

TOUGH BAKED IN POWDER **COATED YELLOW FINISH** 