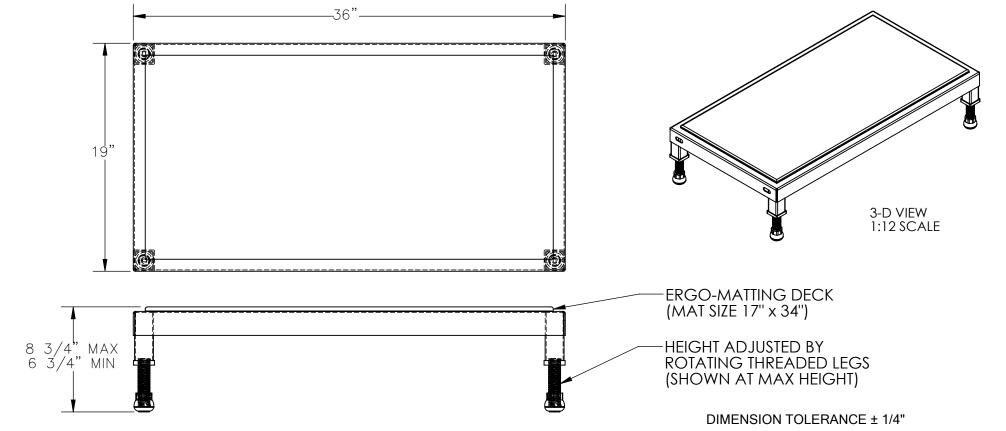

## STANDARD FEATURES

MODEL NUMBER: AHT-L-1936-SS

CAPACITY: 500 LBS. DECK WIDTH: 19" DECK LENGTH: 36" RAISED HEIGHT: 8 3/4"

LOWERED HEIGHT: 6 3/4"
ALL STAINLESS STEEL CONSTRUCTION

WITH WELDING TO MEET AWS.

ERGO MATTING IS BLUE

STAINLESS STEEL CONSTRUCTION WITH UNPOLISHED (MILL) FINISH