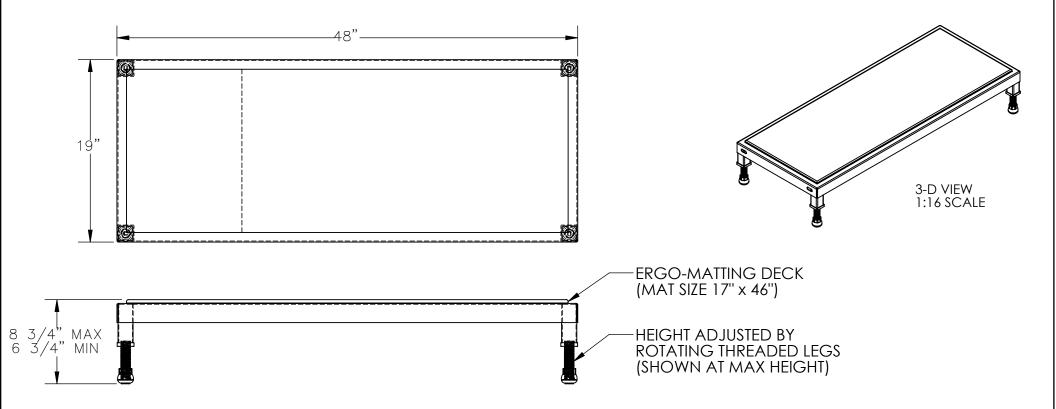

## STANDARD FEATURES

MODEL NUMBER: AHT-L-1948-SS

CAPACITY: 500 LBS. DECK WIDTH: 19" DECK LENGTH: 48"

RAISED HEIGHT: 8 3/4" LOWERED HEIGHT: 6 3/4"

ALL STAINLESS STEEL CONSTRUCTION WITH WELDING TO MEET AWS.

**ERGO MATTING IS BLUE** 

STAINLESS STEEL CONSTRUCTION WITH UNPOLISHED (MILL) FINISH