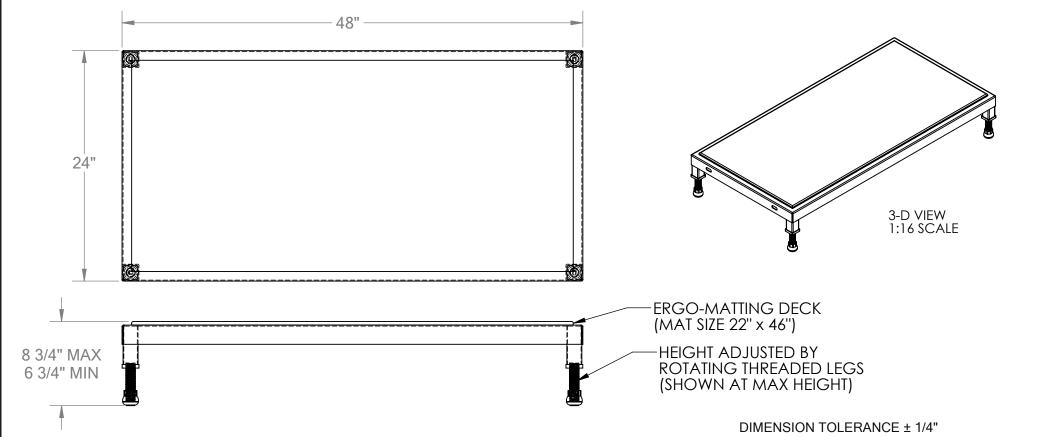

# ADJ WORK-MATE STAND - MODEL: AHT-L-2448

APPROX WEIGHT: 63.90 lbs.

\*\*\* ANY ADDITIONS, DELETIONS, OR OMISSIONS MUST BE CORRECTED ON THIS DRAWING AS THIS DRAWING WILL BE CONSIDERED ALL INCLUSIVE \*\*\* ALL GRAPHICS PROVIDED ARE FOR REFERENCE ONLY. IF CERTAIN DIMENSIONS ARE CRITICAL PLEASE VERIFY THOSE DIMENSIONS WITH YOUR SALESPERSON

## STANDARD FEATURES

MODEL NUMBER: AHT-L-2448 CAPACITY: 500 LBS.

DECK WIDTH: 24" DECK LENGTH: 48"

RAISED HEIGHT: 8 3/4" LOWERED HEIGHT: 6 3/4"

ALL STEEL CONSTRUCTION

(ASTM A-36 MIN.) WITH WELDING TO MEET AWS.

COATED YELLOW FINISH

**ERGO MATTING IS BLUE** TOUGH BAKED IN POWDER