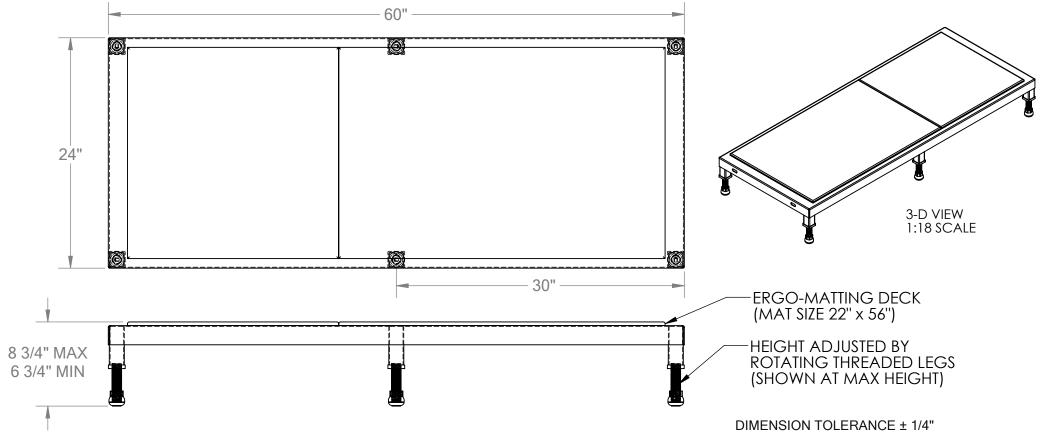

## **ADJ WORK-MATE STAND - MODEL: AHT-L-2460**

APPROX WEIGHT: 80.41 lbs. DOES NOT INCLUDE WEIGHT OF POWER OR PACKAGING!!!

\*\*\* ANY ADDITIONS, DELETIONS, OR OMISSIONS MUST BE CORRECTED ON THIS DRAWING AS THIS DRAWING WILL BE CONSIDERED ALL INCLUSIVE \*\*\* ALL GRAPHICS PROVIDED ARE FOR REFERENCE ONLY. IF CERTAIN DIMENSIONS ARE CRITICAL PLEASE VERIFY THOSE DIMENSIONS WITH YOUR SALESPERSON

## STANDARD FEATURES

MODEL NUMBER: AHT-L-2460 CAPACITY: 500 LBS. DECK WIDTH: 24" DECK LENGTH: 60" RAISED HEIGHT: 8 3/4" LOWERED HEIGHT: 6 3/4" ALL STEEL CONSTRUCTION (ASTM A-36 MIN.) WITH WELDING TO MEET AWS. **ERGO MATTING IS BLUE** TOUGH BAKED IN POWDER