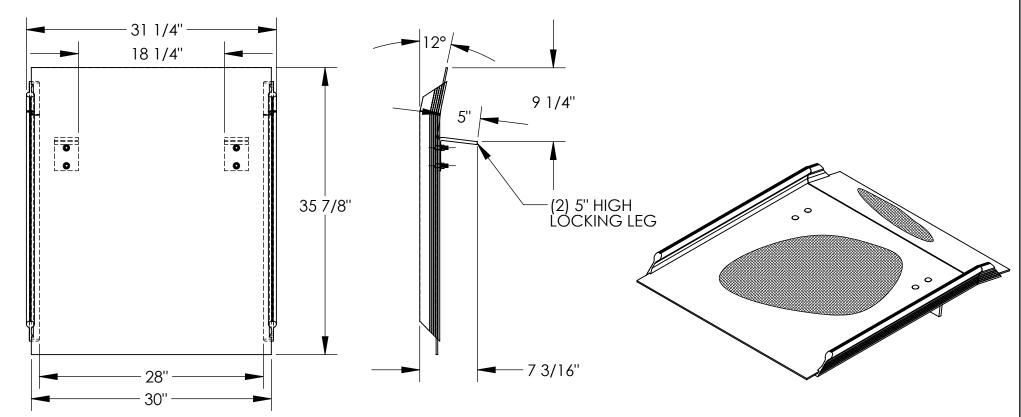

## STANDARD FEATURES

MODEL NUMBER: AHTD-3036

CAPACITY: 800 LBS

OVERALL WIDTH: 31 1/4" OVERALL LENGTH: 35 7/8" MAX HEIGHT: DIFFERENTIAL: 5"

**USABLE WIDTH: 28"** 

**BRACKET LEG LENGTH: 5"** 

EQUIPPED WITH BOLT ON LOCKING LEGS FULL LENGTH ALUMINUM CURBS

WELDED ALUMINUM DIAMOND TREAD SURFACE AND BEVELED EDGES