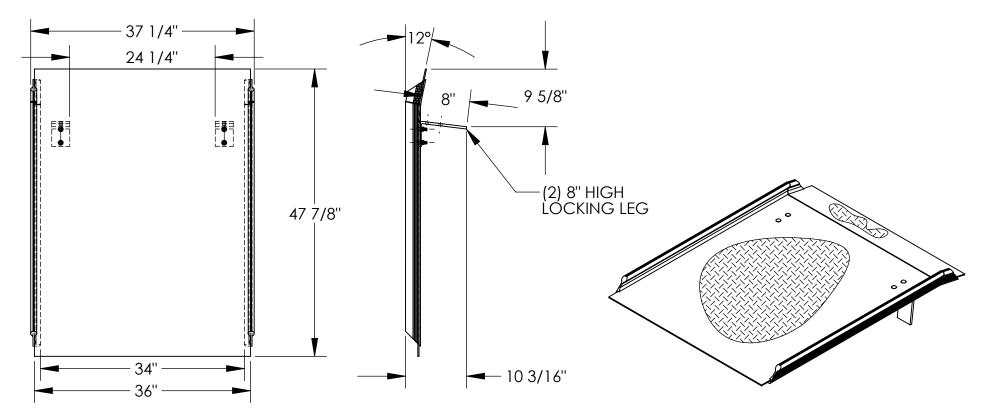

# ALUMINUM HAND TRUCK DOCKBOARDS - AHTD-3648

APPROX WEIGHT: 50.54 lbs.

\*\*\* ANY ADDITIONS, DELETIONS, OR OMISSIONS MUST BE CORRECTED ON THIS DRAWING AS THIS DRAWING WILL BE CONSIDERED ALL INCLUSIVE \*\*\* ALL GRAPHICS PROVIDED ARE FOR REFERENCE ONLY. IF CERTAIN DIMENSIONS ARE CRITICAL PLEASE VERIFY THOSE DIMENSIONS WITH YOUR SALESPERSON.

### STANDARD FEATURES

MODEL NUMBER: AHTD-3648

CAPACITY: 800 LBS

OVERALL WIDTH: 37 1/4" OVERALL LENGTH: 47 7/8" MAX HEIGHT DIFFERENTIAL: 7"

**USABLE WIDTH: 34"** 

**BRACKET LEG LENGTH: 8"** 

EQUIPPED WITH BOLT ON LOCKING LEGS

**FULL LENGTH ALUMINUM CURBS** 

WELDED ALUMINUM DIAMOND TREAD SURFACE AND BI