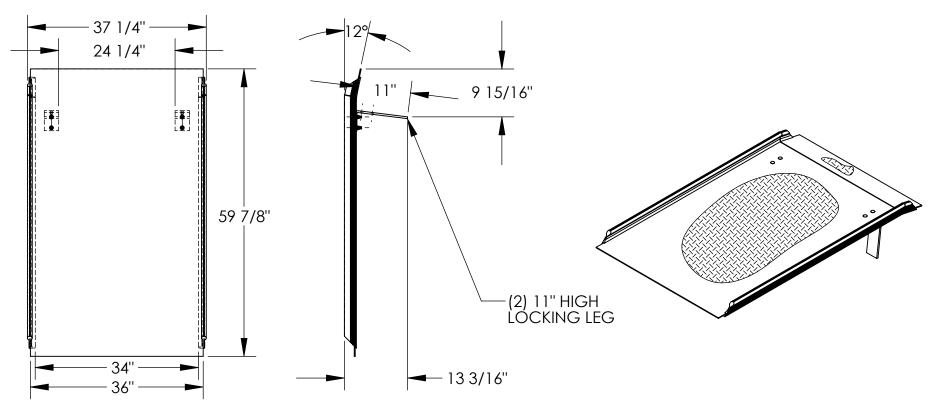

## ALUMINUM HAND TRUCK DOCKBOARDS - AHTD-3660

APPROX WEIGHT: 63.60 lbs.

\*\*\* ANY ADDITIONS, DELETIONS, OR OMISSIONS MUST BE CORRECTED ON THIS DRAWING AS THIS DRAWING WILL BE CONSIDERED ALL INCLUSIVE \*\*\* ALL GRAPHICS PROVIDED ARE FOR REFERENCE ONLY. IF CERTAIN DIMENSIONS ARE CRITICAL PLEASE VERIFY THOSE DIMENSIONS WITH YOUR SALESPERSON

## STANDARD FEATURES

MODEL NUMBER: AHTD-3660

CAPACITY: 800 LBS

OVERALL WIDTH: 37 1/4" OVERALL LENGTH: 59 7/8" MAX HEIGHT DIFFERENTIAL: 10"

**USABLE WIDTH: 34"** 

BRACKET LEG LENGTH: 11"

EQUIPPED WITH BOLTED LOCKING LEGS

FULL LENGTH ALUMINUM CURBS

WELDED ALUMINUM DIAMOND TREAD SURFACE AND BEVELED EDGES