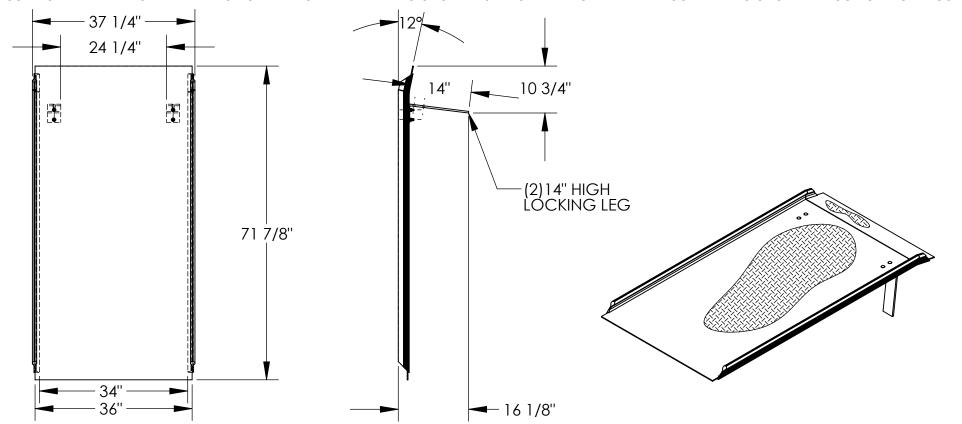

## STANDARD FEATURES

MODEL NUMBER: AHTD-3672

CAPACITY: 800 LBS

OVERALL WIDTH: 37 1/4" OVERALL LENGTH: 71 7/8"

MAX HEIGHT DIFFERENTIAL: 13"

**USABLE WIDTH IS 34"** 

BRACKET LEG LENGTH: 14"

EQUIPPED WITH BOLT ON LOCKING LEGS

**FULL LENGTH ALUMINUM CURBS** 

WELDED ALUMINUM DIAMOND TREAD SURFACE AND BEVELED EDGES