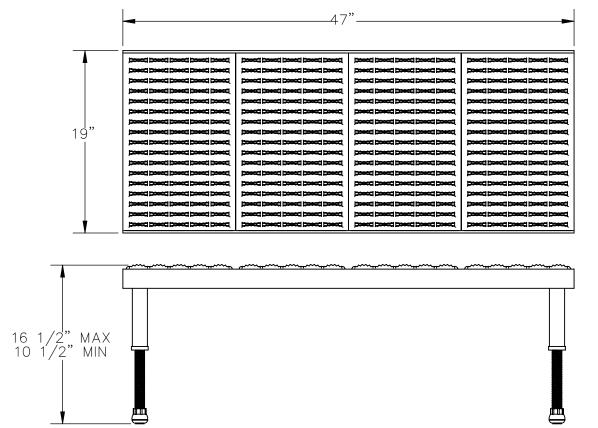

### SPECIAL FEATURES

- MODEL NUMBER: AHW-H-1948-SS

NONE

- CAPACITY: 500LBS
- DECK WIDTH: 19"
- DECK LENGTH: 47"
- RAISED HEIGHT: 16 1/2"
- LOWERED HEIGHT: 10 1/2"
- ALL STAINLESS STEEL CONSTRUCTION WITH WELDING TO MEET AWS.
- -STAINLESS STEEL CONSTRUCTION WITH UNPOLISHED (MILL) FINISH