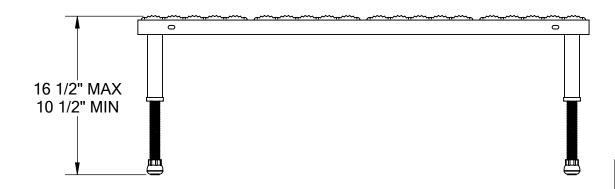

## STANDARD FEATURES

- MODEL NUMBER: AHW-H-1948
- CAPACITY: 500LBS
- DECK WIDTH: 19 9/16"
- DECK LENGTH: 47"
- RAISED HEIGHT: 16 1/2"
- LOWERED HEIGHT: 10 1/2"
- ALL STEEL CONSTRUCTION (ASTM A-36 MIN.) WITH WELDING TO MEET AWS.
- TOUGH BAKED IN POWDER COATED YELLOW FINISH