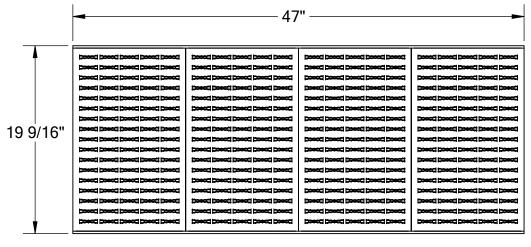

## STANDARD FEATURES

- MODEL NUMBER: AHW-H-1948
- CAPACITY: 500LBS
- DECK WIDTH: 19 9/16"
- DECK LENGTH: 47"
- RAISED HEIGHT: 16 1/2"
- LOWERED HEIGHT: 10 1/2"
- ALL STEEL CONSTRUCTION (ASTM A-36 MIN.) WITH WELDING TO MEET AWS.
- TOUGH BAKED IN POWDER COATED YELLOW FINISH