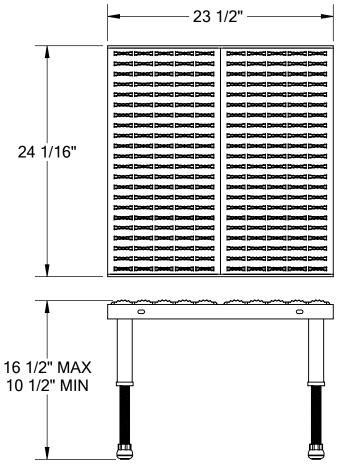

## STANDARD FEATURES

- MODEL NUMBER: AHW-H-2424
- CAPACITY: 500LBS
- DECK WIDTH: 24 1/16"
- DECK LENGTH: 23 1/2"
- RAISED HEIGHT: 16 1/2"
- LOWERED HEIGHT: 10 1/2"
- ALL STEEL CONSTRUCTION (ASTM A-36 MIN.)
- WITH WELDING TO MEET AWS.
   TOUGH BAKED IN POWDER
  COATED YELLOW FINISH