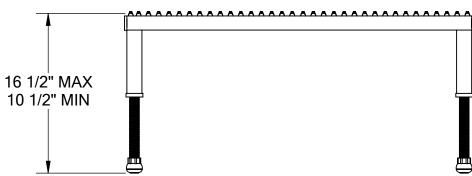

## STANDARD FEATURES

- MODEL NUMBER: AHW-H-2436
- CAPACITY: 500LBS
- DECK WIDTH: 23 1/2"
- DECK LENGTH: 36 7/16"
- RAISED HEIGHT: 16 1/2"
- LOWERED HEIGHT: 10 1/2"
- ALL STEEL CONSTRUCTION (ASTM A-36 MIN.)
- WITH WELDING TO MEET AWS.