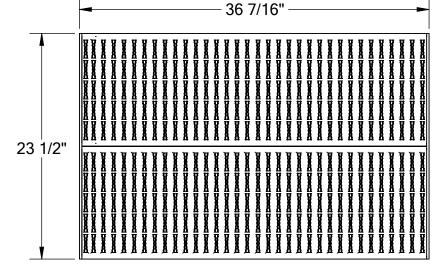

## STANDARD FEATURES

- MODEL NUMBER: AHW-H-2436
- CAPACITY: 500LBS
- DECK WIDTH: 23 1/2"
- DECK LENGTH: 36 7/16"
- RAISED HEIGHT: 16 1/2"
- LOWERED HEIGHT: 10 1/2"
- ALL STEEL CONSTRUCTION (ASTM A-36 MIN.)
- WITH WELDING TO MEET AWS.