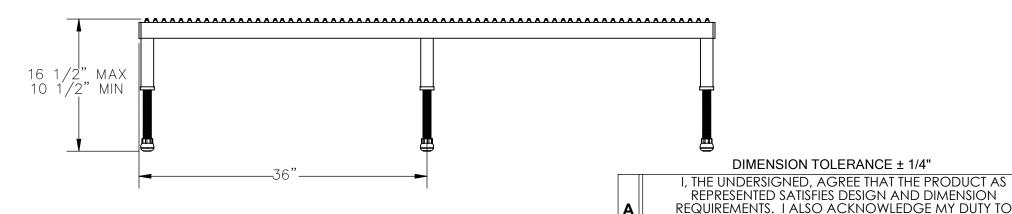

## STANDARD FEATURES

- MODEL NUMBER: AHW-H-2472-SS

- CAPACITY: 500LBS
- DECK WIDTH: 23 1/2"
- DECK LENGTH: 72"
- RAISED HEIGHT: 16 1/2"
- LOWERED HEIGHT: 10 1/2"
- ALL STAINLESS STEEL CONSTRUCTION WITH WELDING TO MEET AWS.
- -STAINLESS STEEL CONSTRUCTION WITH **UNPOLISHED (MILL) FINISH**