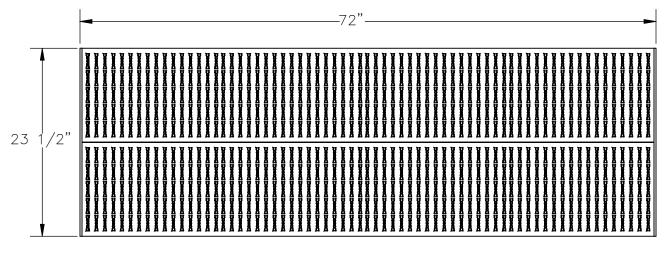

## STANDARD FEATURES

- MODEL NUMBER: AHW-H-2472-SS

- CAPACITY: 500LBS
- DECK WIDTH: 23 1/2"
- DECK LENGTH: 72"
- RAISED HEIGHT: 16 1/2"
- LOWERED HEIGHT: 10 1/2"
- ALL STAINLESS STEEL CONSTRUCTION WITH WELDING TO MEET AWS.
- -STAINLESS STEEL CONSTRUCTION WITH **UNPOLISHED (MILL) FINISH**