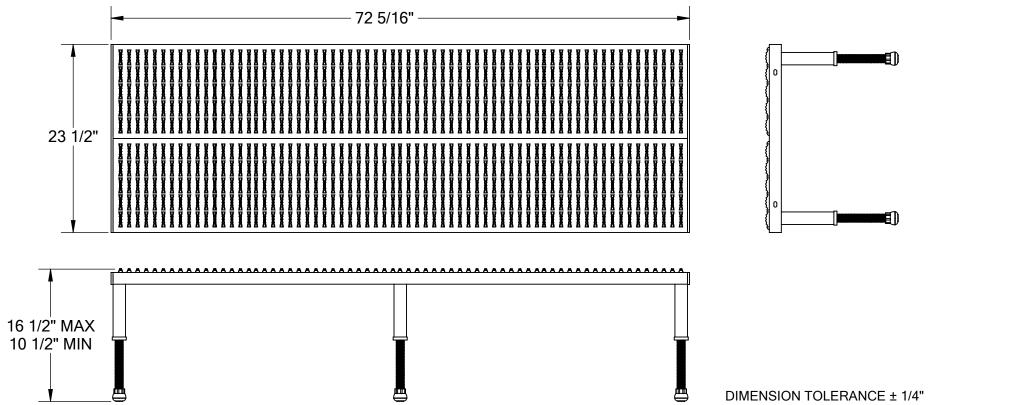

## STANDARD FEATURES

- MODEL NUMBER: AHW-H-2472
- CAPACITY: 500LBS
- DECK WIDTH: 23 1/2"
- DECK LENGTH: 72 5/16"
- RAISED HEIGHT: 16 1/2"
- LOWERED HEIGHT: 10 1/2"
- ALL STEEL CONSTRUCTION

(ASTM A-36 MIN.)