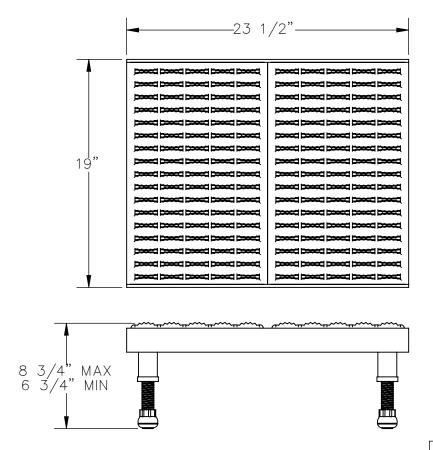

## STANDARD FEATURES

- MODEL NUMBER: AHW-L-1924-SS

- CAPACITY: 500LBS
- DECK WIDTH: 19"
- DECK LENGTH: 23 1/2"
- RAISED HEIGHT: 8 3/4"
- LOWERED HEIGHT: 6 3/4"
- ALL STAINLESS STEEL CONSTRUCTION WITH WELDING TO MEET AWS.
- -STAINLESS STEEL CONSTRUCTION WITH UNPOLISHED (MILL) FINISH