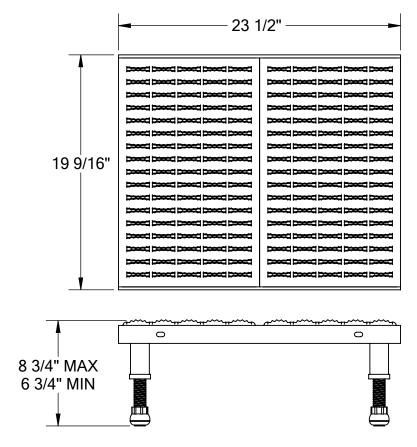

## STANDARD FEATURES

- MODEL NUMBER: AHW-L-1924
- CAPACITY: 500LBS
- DECK WIDTH: 19 9/16"
- DECK LENGTH: 23 1/2"
- RAISED HEIGHT: 8 3/4"
- RAISED HEIGHT: 8 3/4"
- LOWERED HEIGHT: 6 3/4" - ALL STEEL CONSTRUCTION

(ASTM A-36 MIN.) WITH WELDING TO MEET AWS.

- TOUGH BAKED IN POWDER COATED YELLOW FINISH

SPECIAL FEATURES
NONE