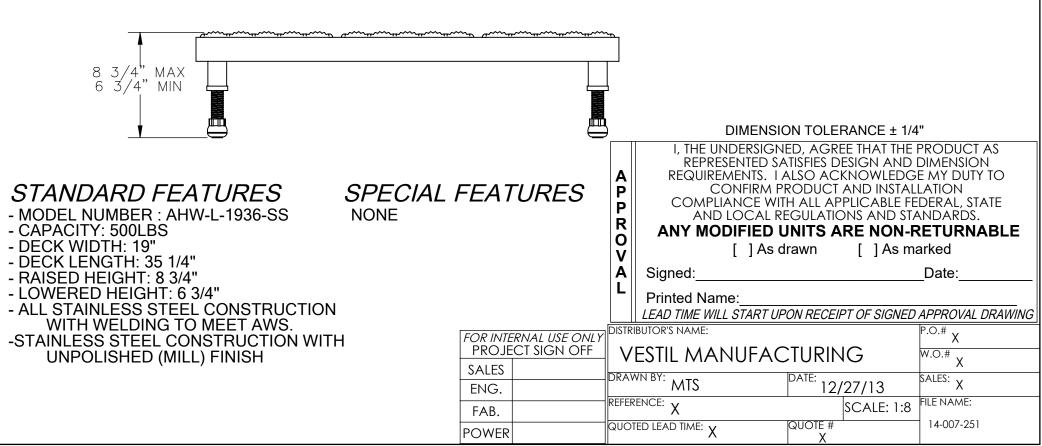

## ADJ WORK-MATE STAND - MODEL: AHW-L-1936-SS

APPROX WEIGHT: 45.89 lbs. DOES NOT INCLUDE WEIGHT OF POWER OR PACKAGING!!!

\*\*\* ANY ADDITIONS, DELETIONS, OR OMISSIONS MUST BE CORRECTED ON THIS DRAWING AS THIS DRAWING WILL BE CONSIDERED ALL INCLUSIVE \*\*\* ALL GRAPHICS PROVIDED ARE FOR REFERENCE ONLY. IF CERTAIN DIMENSIONS ARE CRITICAL PLEASE VERIFY THOSE DIMENSIONS WITH YOUR SALESPERSON