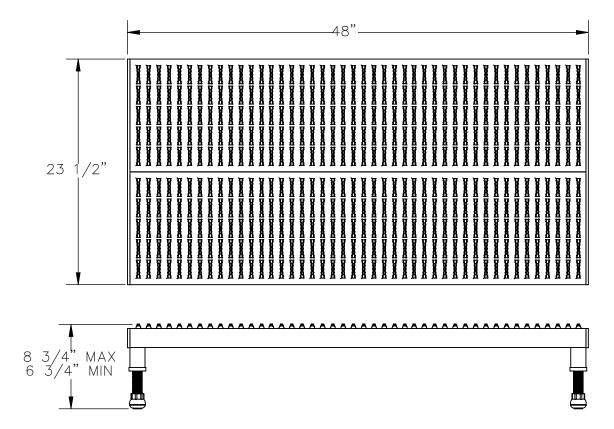

## SPECIAL FEATURE

- MODEL NUMBER: AHW-L-2448-SS

- CAPACITY: 500LBS
- DECK WIDTH: 23 1/2"
- DECK LENGTH: 48"
- RAISED HEIGHT: 8 3/4"
- LOWERED HEIGHT: 6 3/4"
- AINLESS STEEL CONSTRUCTION WITH WELDING TO MEET AWS.
- -STAINLESS STEEL CONSTRUCTION WITH UNPOLISHED (MILL) FINISH