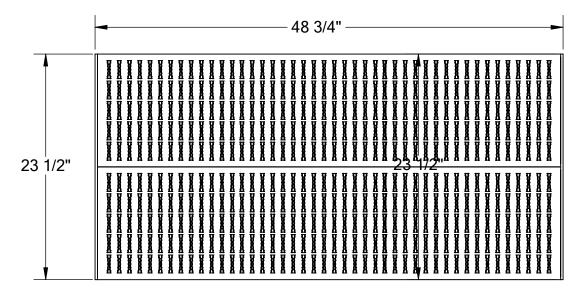

## STANDARD FEATURES

- MODEL NUMBER: AHW-L-2448
- CAPACITY: 500LBS
- DECK WIDTH: 23 1/2"
- DECK LENGTH: 48 3/4"
- RAISED HEIGHT: 8 3/4"
- LOWERED HEIGHT: 6 3/4"
- ALL STEEL CONSTRUCTION (ASTM A-36 MIN.) WITH WELDING TO MEET AWS.
- TOUGH BAKED IN POWDER