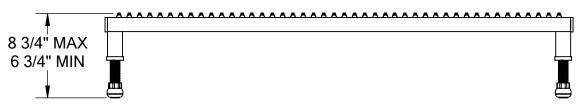

## STANDARD FEATURES

- MODEL NUMBER: AHW-L-2448
- CAPACITY: 500LBS
- DECK WIDTH: 23 1/2"
- DECK LENGTH: 48 3/4"
- RAISED HEIGHT: 8 3/4"
- LOWERED HEIGHT: 6 3/4"
- ALL STEEL CONSTRUCTION (ASTM A-36 MIN.) WITH WELDING TO MEET AWS.
- TOUGH BAKED IN POWDER