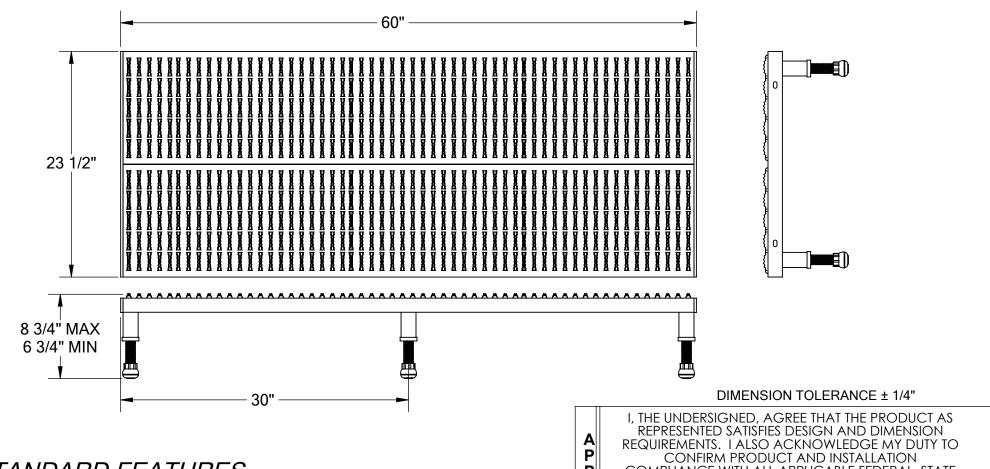

## STANDARD FEATURES

- MODEL NUMBER : AHW-L-2460
- CAPACITY: 500LBS
- DECK WIDTH: 23 1/2"
- DECK LENGTH: 60"
- RAISED HEIGHT: 8 3/4"
- LOWERED HEIGHT: 6 3/4"
- ALL STEEL CONSTRUCTION (ASTM A-36 MIN.)
- WITH WELDING TO MEET AWS.
- TOUGH BAKED IN POWDER COATED YELLOW FINISH