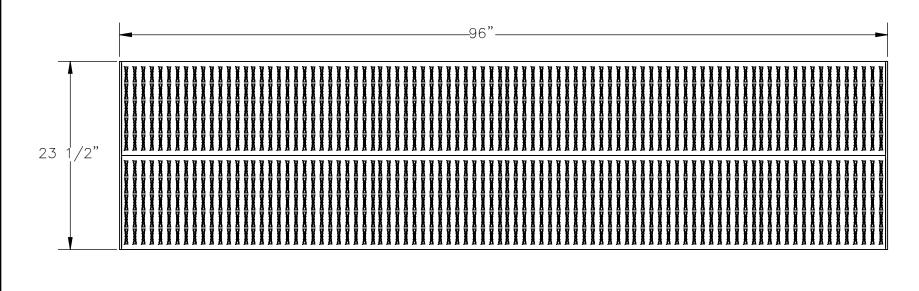

## STANDARD FEATURES

SPECIAL FEATURES

- MODEL NUMBER: AHW-L-2496-SS

- CAPACITY: 500LBS
- DECK WIDTH: 23 1/2"
- DECK LENGTH: 96"
- RAISED HEIGHT: 8 3/4"
- LOWERED HEIGHT: 6 3/4"
- ALL STAINLESS STEEL CONSTRUCTION WITH WELDING TO MEET AWS.
- -STAINLESS STEEL CONSTRUCTION WITH UNPOLISHED (MILL) FINISH