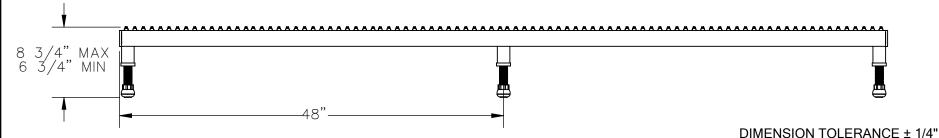

## STANDARD FEATURES

SPECIAL FEATURES

- MODEL NUMBER: AHW-L-2496-SS

- CAPACITY: 500LBS
- DECK WIDTH: 23 1/2"
- DECK LENGTH: 96"
- RAISED HEIGHT: 8 3/4"
- LOWERED HEIGHT: 6 3/4"
- ALL STAINLESS STEEL CONSTRUCTION WITH WELDING TO MEET AWS.
- -STAINLESS STEEL CONSTRUCTION WITH UNPOLISHED (MILL) FINISH