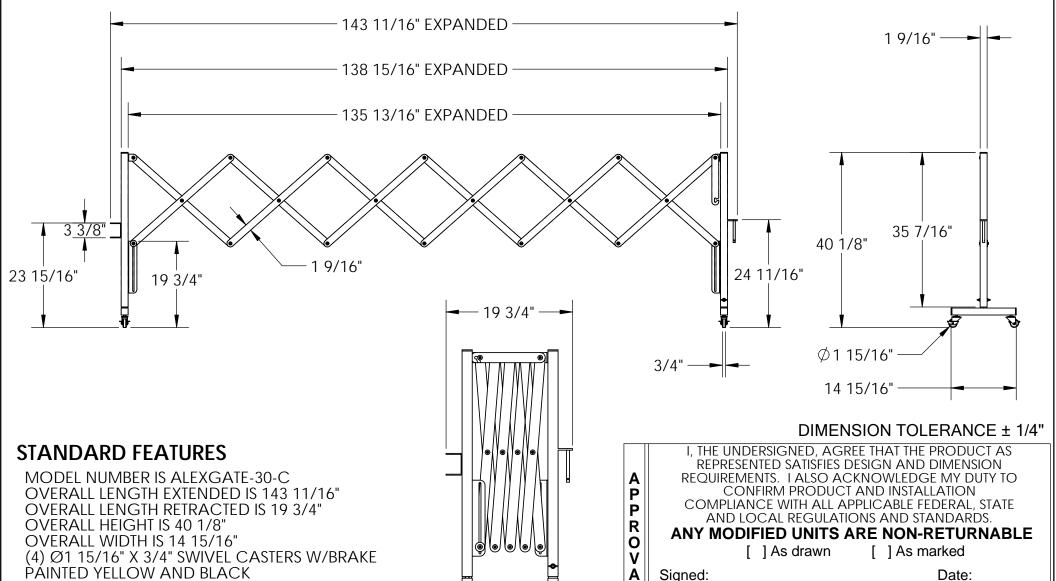

## ALUMINUM EXPAND-A-GATE - ALEXGATE-30-C

APPROX WEIGHT: 25.28 lbs.

DOES NOT INCLUDE WEIGHT OF POWER OR PACKAGING!!

\*\*\* ANY ADDITIONS, DELETIONS, OR OMISSIONS MUST BE CORRECTED ON THIS DRAWING AS THIS DRAWING WILL BE CONSIDERED ALL INCLUSIVE \*\*\*
ALL GRAPHICS PROVIDED ARE FOR REFERENCE ONLY. IF CERTAIN DIMENSIONS ARE CRITICAL PLEASE VERIFY THOSE DIMENSIONS WITH YOUR SALESPERSON