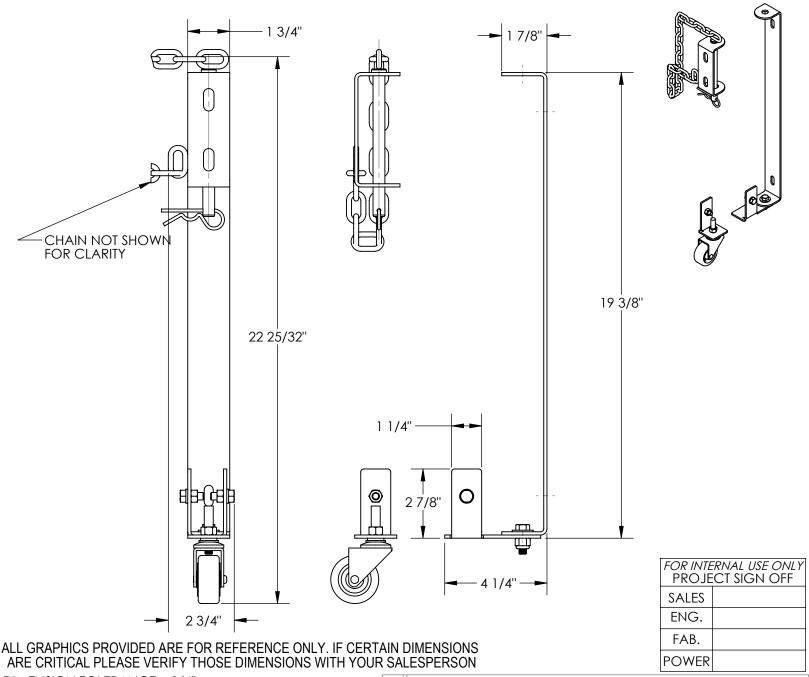

## STANDARD FEATURES

MODEL NUMBER IS ALEXGATE-W-KIT OVERALL WIDTH IS 23/4" USABLE WIDTH IS 13/4" OVERALL LENGTH IS 41/4" USABLE LENGTH IS 17/8" OVERALL HEIGHT IS 2225/32"