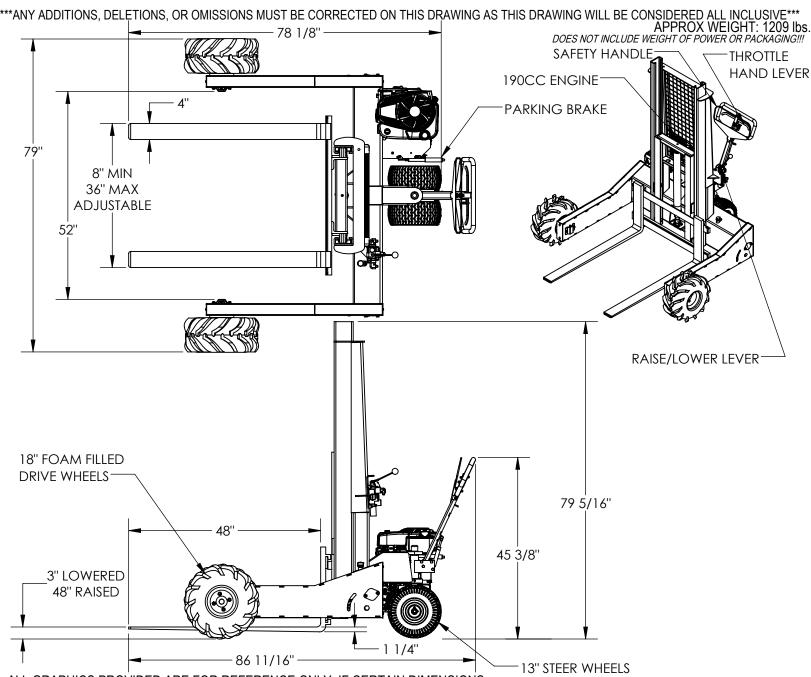

## GAS POWERED ALL TERRAIN PALLET TRUCK - ALL-T-1-GPT-ST-L

Ρ

R

0

٧

Α

ALL GRAPHICS PROVIDED ARE FOR REFERENCE ONLY. IF CERTAIN DIMENSIONS ARE CRITICAL PLEASE VERIFY THOSE DIMENSIONS WITH YOUR SALESPERSON

## DIMENSION TOLERANCE ± 1" STANDARD FEATURES

MODEL NUMBER IS ALL-T-1-GPT-ST-L CAPACITY IS 1,000 LBS

OVERALL WIDTH IS 79"

STRADDLE WIDTH IS 52"

SERVICE HEIGHT IS 3" TO 48"

FORKS ARE ADJUSTABLE FROM 8" TO 36"

FORKS ARE 1 1/4" THICK X 4" WIDE X 48" LONG

OVERALL LENGTH IS 86 11/16"

OVERALL HEIGHT IS 79 5/16"

18" FOAM FILLED FRONT WHEELS

SAFETY HANDLE WITH

FORWARD/NEUTRAL/REVERSE 190CC BRIGGS AND STRATTON ENGINE HAND LEVER TO CONTROL LIFT/LOWER DURABLE LIQUID PAINT BLUE FINISH