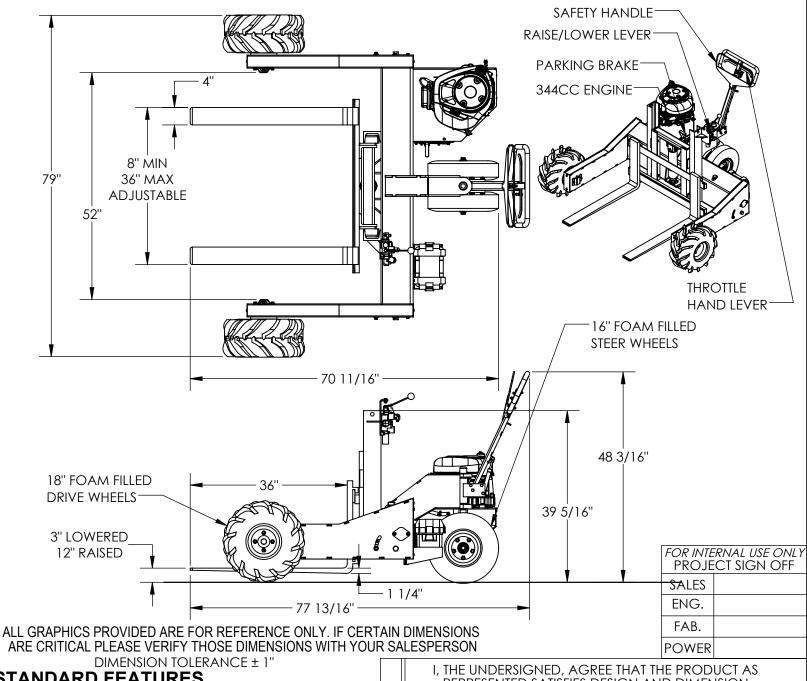

Ρ

R

0

Α

STANDARD FEATURES MODEL NUMBER IS ALL-T-2-GPT-HD

CAPACITY IS 2,000 LBS OVERALL WIDTH IS 79"

STRADDLE WIDTH IS 52"

FORKS ARE ADJUSTABLE FROM 8" TO 36"

FORKS ARE 1 1/4" THICK X 4" WIDE X 36" LONG

OVERALL LENGTH IS 77 13/16"

OVERALL HEIGHT IS 48 3/16"

18" FOAM FILLED FRONT WHEELS

SAFETY HANDLE WITH

FORWARD/NEUTRAL/REVERSE 344CC BRIGGS AND STRATTON ENGINE WITH ELECTRIC START

HAND LEVER TO CONTROL LIFT/LOWER DURABLE LIQUID PAINT BLUE FINISH

| I, THE UNDERSIGNED, AGREE THAT TH | HE PROD       | UCT AS   |
|-----------------------------------|---------------|----------|
| REPRESENTED SATISFIES DESIGN AN   | D DIMEN       | 1SION    |
| REQUIREMENTS. I ALSO ACKNOWLED    | OGE MY I      | DUTY TO  |
| CONFIRM PRODUCT AND INST          | ALLATIO       | Ν        |
| COMPLIANCE WITH ALL APPLICABLE    | <b>FEDERA</b> | L, STATE |
| AND LOCAL REGULATIONS AND         | STANDAI       | RDS.     |