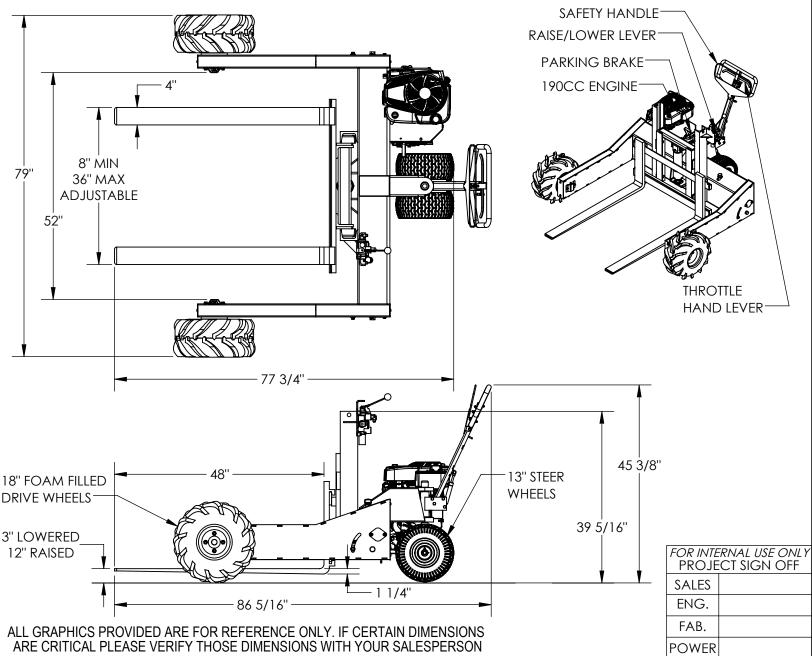

## **STANDARD FEATURES** MODEL NUMBER IS ALL-T-2-GPT-L

CAPACITY IS 2,000 LBS

OVERALL WIDTH IS 79"

STRADDLE WIDTH IS 52"

SERVICE HEIGHT IS 3" TO 12"

FORKS ARE ADJUSTABLE FROM 8" TO 36"

FORKS ARE 1 1/4" THICK X 4" WIDE X 48" LONG

OVERALL LENGTH IS 86 5/16"

OVERALL HEIGHT IS 45 3/8"

18" FOAM FILLED FRONT WHEELS

SAFETY HANDLE WITH

FORWARD/NEUTRAL/REVERSE 190CC BRIGGS AND STRATTON ENGINE HAND LEVER TO CONTROL LIFT/LOWER DURABLE LIQUID PAINT BLUE FINISH