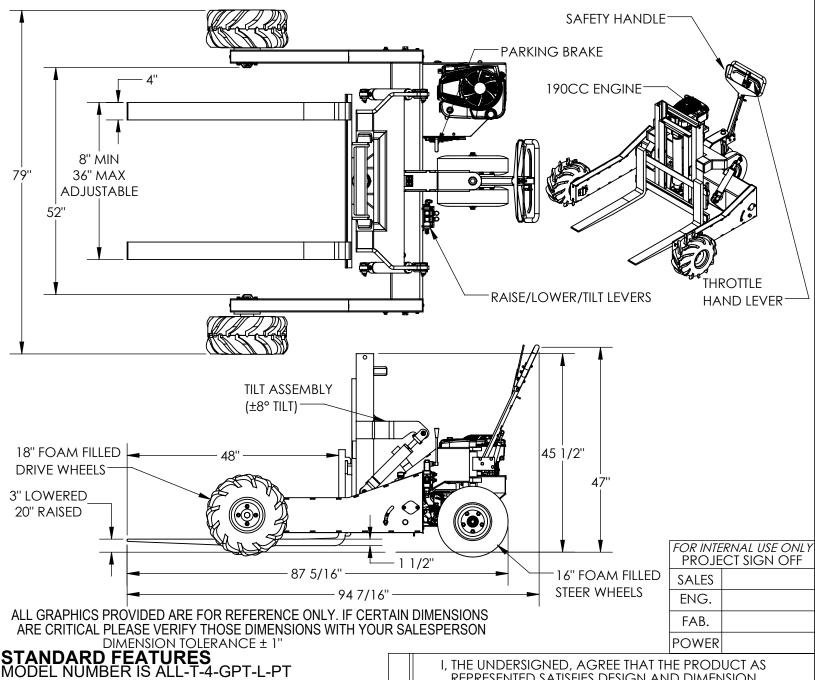

## GAS POWERED ALL TERRAIN PALLET TRUCK - ALL-T-4-GPT-L-PT

\*\*\*ANY ADDITIONS, DELETIONS, OR OMISSIONS MUST BE CORRECTED ON THIS DRAWING AS THIS DRAWING WILL BE CONSIDERED ALL INCLUSIVE APPROX WEIGHT: 1404 lbs. DOES NOT INCLUDE WEIGHT OF POWER OR PACKAGING!!!

Ρ

R

0

Α

CAPACITY IS 4.000 LBS OVERALL WIDTH IS 79" STRADDLE WIDTH IS 52" SERVICE RANGE IS 3" TO 20" FORKS ARE ADJUSTABLE FROM 8" TO 36"

FORKS ARE 1.1/2" THICK X 4" WIDE X 48" LONG

OVERALL LENGTH IS 947/16"

OVERALL HEIGHT IS 47"

18" FOAM FILLED FRONT WHEELS

SAFETY HANDLE WITH

FORWARD/NEUTRAL/REVERSE 190CC BRIGGS AND STRATTON ENGINE ±8° POWER TILT FOR FORKS

HAND LEVERS TO CONTROL LIFT/LOWER/TILT DURABLE LIQUID PAINT BLUE FINISH

| I, THE UNDERSIGNED, AGREE THAT TH | IE PROD       | UCT AS   |
|-----------------------------------|---------------|----------|
| REPRESENTED SATISFIES DESIGN AN   |               |          |
| REQUIREMENTS. I ALSO ACKNOWLED    | GE MY [       | OT YTUC  |
| CONFIRM PRODUCT AND INSTA         | ALLATIO       | Ν        |
| COMPLIANCE WITH ALL APPLICABLE    | <b>FEDERA</b> | L, STATE |
| AND LOCAL REGULATIONS AND S       | STANDAL       | RDS.     |