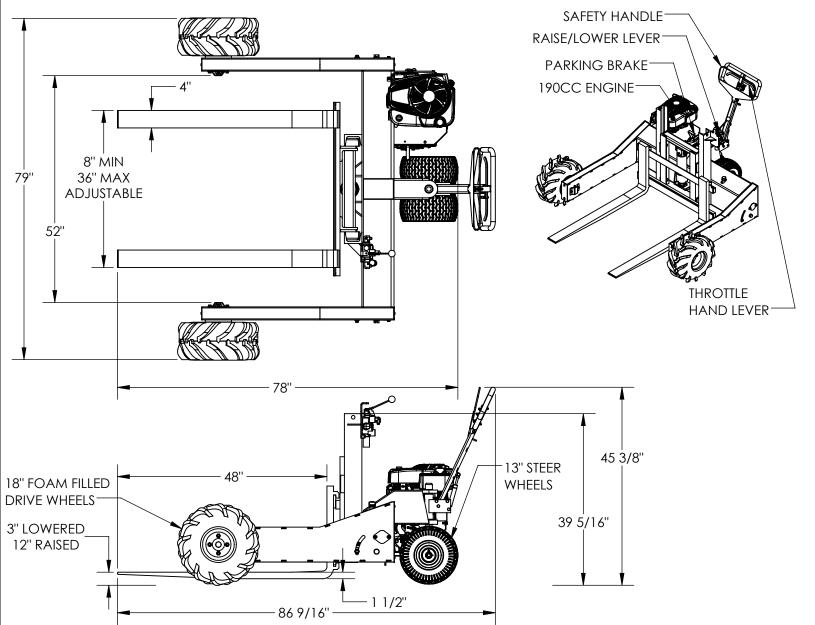

Ρ

R

0

٧

ALL GRAPHICS PROVIDED ARE FOR REFERENCE ONLY. IF CERTAIN DIMENSIONS ARE CRITICAL PLEASE VERIFY THOSE DIMENSIONS WITH YOUR SALESPERSON

**DIMENSION TOLERANCE ± 1"** STANDARD FEATURES MODEL NUMBER IS ALL-T-4-GPT-L CAPACITY IS 4,000 LBS OVERALL WIDTH IS 79" STRADDLE WIDTH IS 52"

SERVICE RANGE IS 3" TO 12"

FORKS ARE ADJUSTABLE FROM 8" TO 36"

FORKS ARE 1 1/2" THICK X 4" WIDE X 48" LONG

OVERALL LENGTH IS 86 9/16"

OVERALL HEIGHT IS 45 3/8"

18" FOAM FILLED FRONT WHEELS

SAFETY HANDLE WITH

FORWARD/NEUTRAL/REVERSE 190CC BRIGGS AND STRATTON ENGINE HAND LEVER TO CONTROL LIFT/LOWER DURABLE LIQUID PAINT BLUE FINISH

**SPECIAL FEATURES** NONE

I, THE UNDERSIGNED, AGREE THAT THE PRODUCT AS REPRESENTED SATISFIES DESIGN AND DIMENSION REQUIREMENTS. I ALSO ACKNOWLEDGE MY DUTY TO CONFIRM PRODUCT AND INSTALLATION COMPLIANCE WITH ALL APPLICABLE FEDERAL, STATE .ND LOCAL REGULATIONS AND STANDARDS