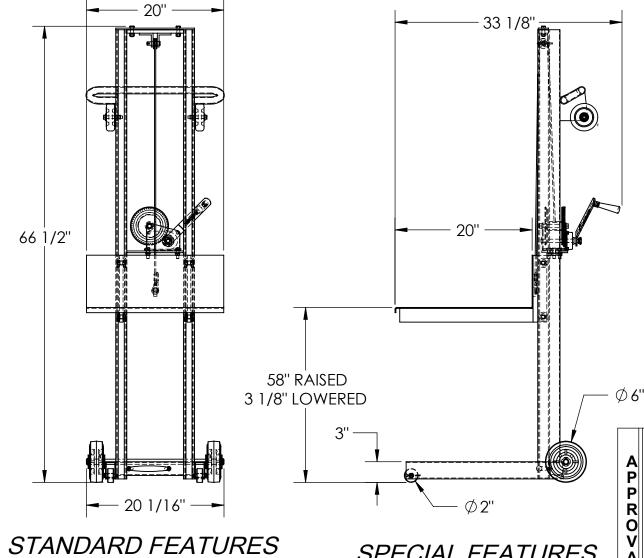

MODEL NUMBER: ALLW-2020-FW CAPACITY: 400 LBS.

PLATFORM WIDTH: 20" PLATFORM LENGTH: 20" OVERALL WIDTH: 20 1/16" **OVERALL LENGTH: 33 1/8" OVERALL HEIGHT: 66 1/2" RAISED HEIGHT: 58"** LOWERED HEIGHT: 3 1/8" HAND WINCH OPERATION

**ALUMINUM CONSTRUCTION** 

SPECIAL FEATURES **NONE** 

Ρ

Ρ

R 0

V

Α

Signed: