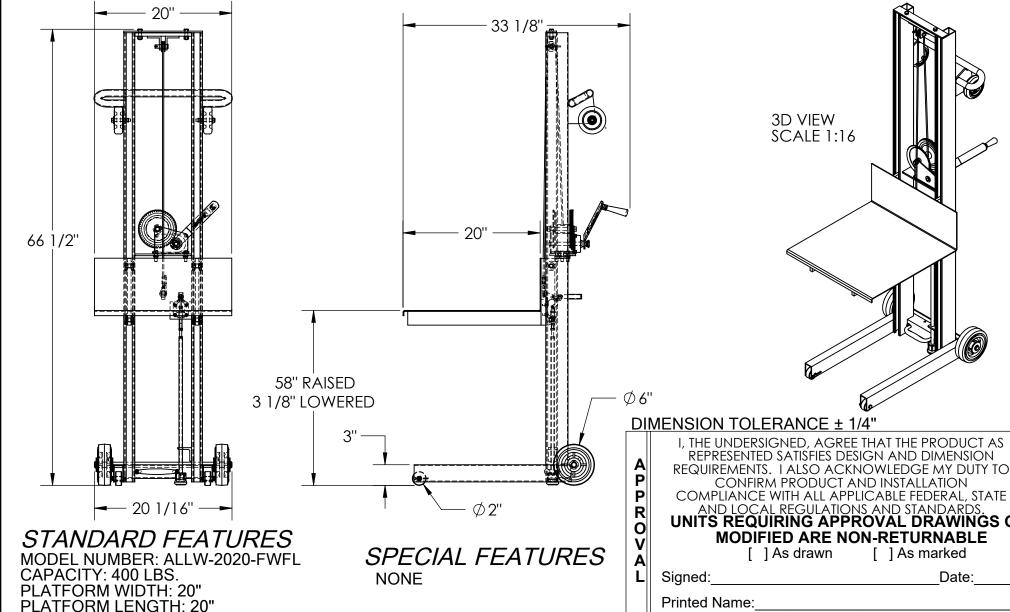

## ALUMINUM LITE LOAD LIFT- ALLW-2020-FWFL

APPROX WEIGHT: 85.33 lbs.

\*\*\* ANY ADDITIONS, DELETIONS, OR OMISSIONS MUST BE CORRECTED ON THIS DRAWING AS THIS DRAWING WILL BE CONSIDERED ALL INCLUSIVE \*\*\* ALL GRAPHICS PROVIDED ARE FOR REFERENCE ONLY. IF CERTAIN DIMENSIONS ARE CRITICAL PLEASE VERIFY THOSE DIMENSIONS WITH YOUR SALESPERSON

3D VIEW **SCALE 1:16** 

Date:

**Printed Name:** LEAD TIME WILL START UPON RECEIPT OF SIGNED APPROVAL DRAWING

DISTRIBUTOR'S NAME:

W.O.# X

**VESTIL MANUFACTURING** DRAWN BY: TJM DATE: 06/10/20

SALES: X

reference: X

SCALE: 1:14 FILE NAME:

HAND WINCH OPERATION INCLUDES FLOOR LOCK **ALUMINUM CONSTRUCTION** 

OVERALL WIDTH: 20 1/16"

**OVERALL LENGTH: 33 1/8"** 

**OVERALL HEIGHT: 66 1/2"** 

LOWERED HEIGHT: 3 1/8"

**RAISED HEIGHT: 58"** 