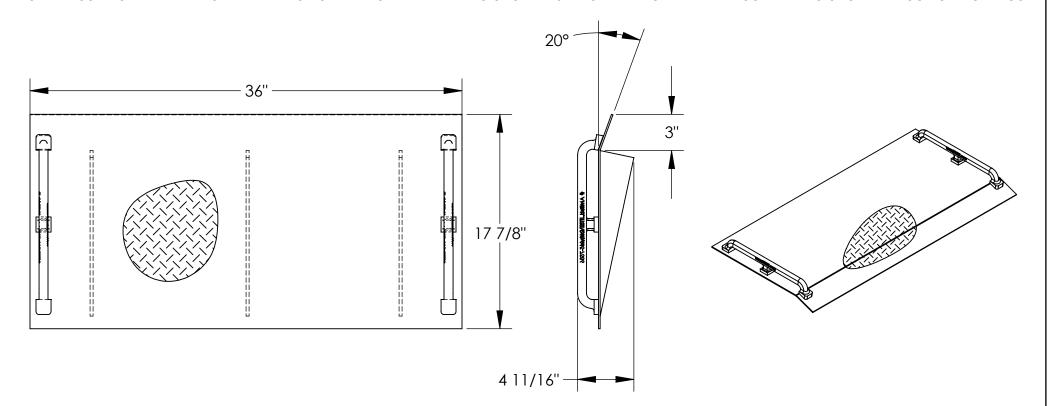

## STANDARD FEATURES

MODEL NUMBER: AMD-3618

CAPACITY: 700 LBS. **OVERALL WIDTH: 36"** 

**OVERALL LENGTH: 17 7/8" OVERALL HEIGHT: 4 11/16"** 

DOCKBOARD THICKNESS: 1/8" TREADPLATE

**ALUMINUM CONSTRUCTION** 