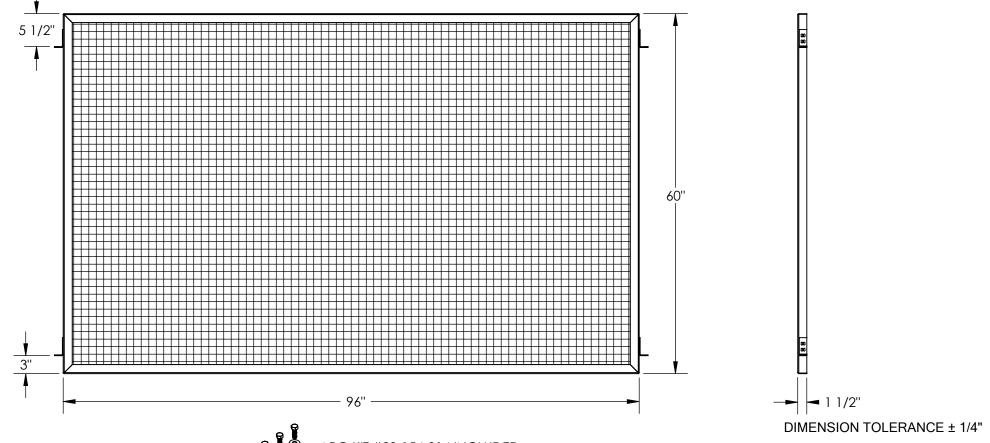

## PERIMETER GAURD PANEL - APG-M-58

\*\*\* ANY ADDITIONS, DELETIONS, OR OMISSIONS MUST BE CORRECTED ON THIS DRAWING AS THIS DRAWING WILL BE CONSIDERED ALL INCLUSIVE \*\*\*
ALL GRAPHIC\$ PROVIDED ARE FOR REFERENCE ONLY. IF CERTAIN DIMENSIONS ARE CRITICAL PLEASE VERIFY THOSE DIMENSIONS WITH YOUR SALESPERSON

## STANDARD FEATURES

MODEL NUMBER IS: APG-M-58 OVERALL WIDTH IS: 96" OVERALL LENGTH IS: 1 1/2" OVERALL HEIGHT IS: 60"

UNIT USES 2" x 2"(NTS) x .1285" (8GA/3.3MM) WIRE MESH TOUGH BAKED IN POWDER COATED BLACK FINISH MOUNTING HARDWARE INCLUDED

APPROXIMATE PRODUCT WEIGHT IS 99 LBS.

## SPECIAL FEATURES

**NONE** 

APG KIT #23-154-014 INCLUDED. HAS HARDWARE AND BRACKETS TO ATTACH PANEL TO POSTS. (POSTS SOLD SEPERATLY)

| _                    |                   |                                                      |                                                      |                                                                          |                                                                          |
|----------------------|-------------------|------------------------------------------------------|------------------------------------------------------|--------------------------------------------------------------------------|--------------------------------------------------------------------------|
|                      | <b>-&gt;&lt;0</b> | REQUIREMENTS. CONFIRM COMPLIANCE AND LOCA UNITS REQU | SATISFIES I ALSO A PRODUC WITH ALL L REGULA JIRING A | DESIGN AND<br>CKNOWLEDG<br>T AND INSTAI<br>APPLICABLE FI<br>TIONS AND ST | DIMENSION GE MY DUTY TO LLATION EDERAL, STATE ANDARDS. RAWINGS OR RNABLE |
|                      | ᅵ                 | Signed:                                              |                                                      |                                                                          | Date:                                                                    |
|                      |                   | Printed Name:                                        |                                                      |                                                                          |                                                                          |
|                      |                   |                                                      | RT UPON RE                                           |                                                                          | ED APPROVAL DRAWING                                                      |
| DISTRIBUTOR'S NAME:  |                   |                                                      |                                                      |                                                                          | P.O.# X                                                                  |
| VESTIL MANUFACTURING |                   |                                                      |                                                      | IG                                                                       | W.O.# X                                                                  |
| PRAWN BY: TJM        |                   |                                                      | DATE: 02/                                            | 22/10                                                                    | SALES: X                                                                 |
| EFERENCE             | : X               |                                                      |                                                      | SCALE: 1:16                                                              | FILE NAME:                                                               |
| QUOTED LE            | EAD               | TIME: X                                              | QUOTE #                                              |                                                                          | 23-007-343                                                               |