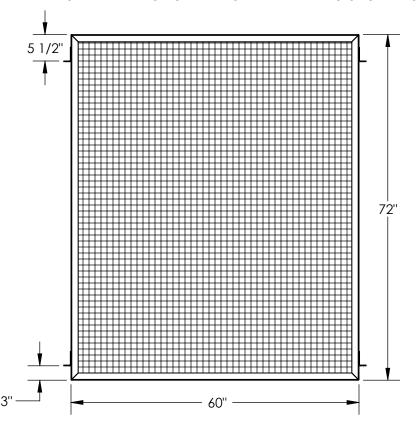

## STANDARD FEATURES

**MODEL NUMBER IS: APG-M-65 OVERALL WIDTH IS: 60" OVERALL LENGTH IS: 1 1/2" OVERALL HEIGHT IS: 72"** 

UNIT USES 2" x 2"(NTS) x .1285" (8 GA/3.3MM) WIRE MESH TOUGH BAKED IN POWDER COATED BLACK FINISH

MOUNTING HARDWARE INCLUDED

APPROXIMATE PRODUCT WEIGHT IS 86 LBS.