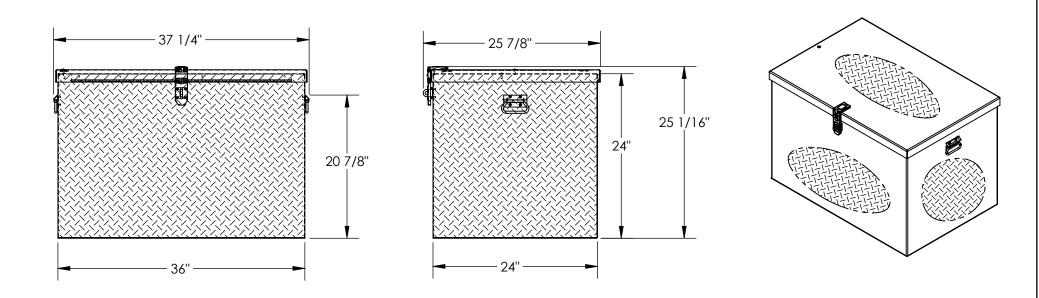

# ALUMINUM TREAD PLATE PORTABLE TOOL BOX - APTS-2436

APPROX WEIGHT: 41.32 lbs. DOES NOT INCLUDE WEIGHT OF POWER OR PACKAGING!!!

\*\*\* ANY ADDITIONS, DELETIONS, OR OMISSIONS MUST BE CORRECTED ON THIS DRAWING AS THIS DRAWING WILL BE CONSIDERED ALL INCLUSIVE \*\*\* ALL GRAPHICS PROVIDED ARE FOR REFERENCE ONLY. IF CERTAIN DIMENSIONS ARE CRITICAL PLEASE VERIFY THOSE DIMENSIONS WITH YOUR SALESPERSON

### STANDARD FEATURES

MODEL NUMBER IS APTS-2436 OVERALL WIDTH IS 37 1/4" **USABLE WIDTH IS 36"** OVERALL DEPTH IS 25 7/8" **USABLE DEPTH IS 24" OVERALL HEIGHT IS 25 1/16" USABLE HEIGHT IS 24"** MAX CAPACITY IS 2500 LBS.