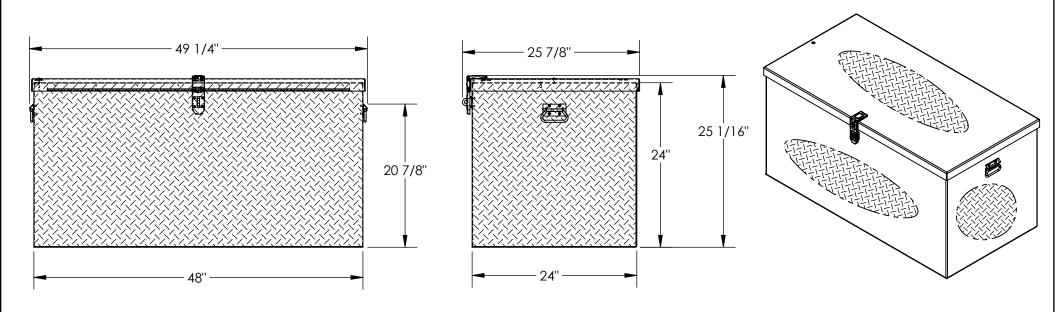

| STANDARD FE | ATURES |
|-------------|--------|
| STANDARD FE | ATURES |

MODEL NUMBER IS APTS-2448 OVERALL WIDTH IS 49 1/4" **USABLE WIDTH IS 48"** OVERALL DEPTH IS 25 7/8" **USABLE DEPTH IS 24" OVERALL HEIGHT IS 25 1/16" USABLE HEIGHT IS 24"** MAX CAPACITY IS 2500 LBS.