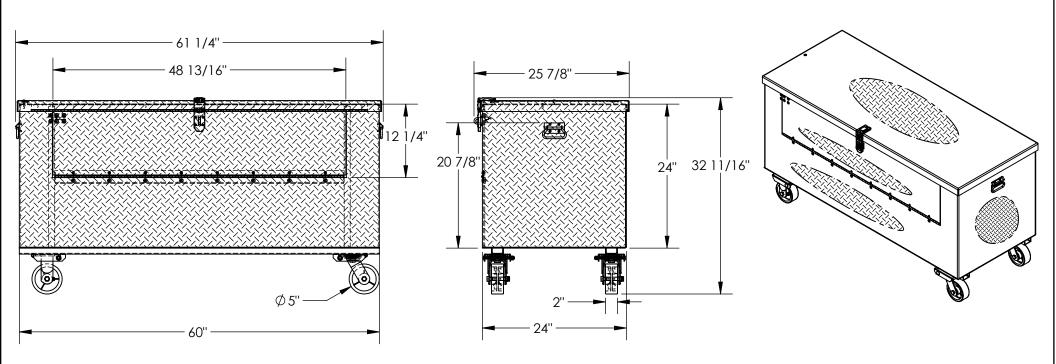

## ALUMINUM TREAD PLATE PORTABLE TOOL BOX - APTS-2460-C-FD

APPROX WEIGHT: 139.65 lbs.

\*\*\* ANY ADDITIONS, DELETIONS, OR OMISSIONS MUST BE CORRECTED ON THIS DRAWING AS THIS DRAWING WILL BE CONSIDERED ALL INCLUSIVE \*\*\* ALL GRAPHICS PROVIDED ARE FOR REFERENCE ONLY. IF CERTAIN DIMENSIONS ARE CRITICAL PLEASE VERIFY THOSE DIMENSIONS WITH YOUR SALESPERSON.

## STANDARD FEATURES

MODEL NUMBER IS APTS-2460-C-FD **OVERALL WIDTH IS 61 1/4" USABLE WIDTH IS 60" OVERALL DEPTH IS 25 7/8" USABLE DEPTH IS 24"** OVERALL HEIGHT IS 32 11/16" **USABLE HEIGHT IS 24"** MAX CAPACITY IS 2500 LBS. CASTERS ARE 5" x 2" POLY ON STEEL 2 SWIVEL, 2 RIGID FOLD-DOWN FRONT DOOR 12 1/4" HIGH BY 48 13/16" WIDE