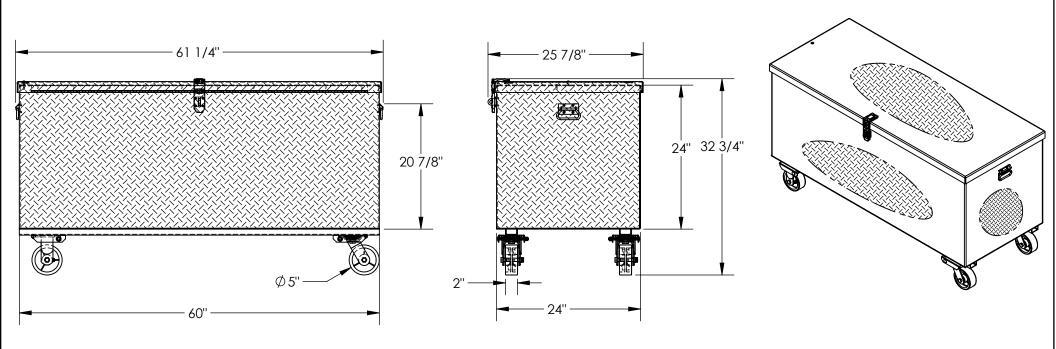

## ALUMINUM TREAD PLATE PORTABLE TOOL BOX - APTS-2460-C

APPROX WEIGHT: 136.21 lbs.

\*\*\* ANY ADDITIONS, DELETIONS, OR OMISSIONS MUST BE CORRECTED ON THIS DRAWING AS THIS DRAWING WILL BE CONSIDERED ALL INCLUSIVE \*\*\*
ALL GRAPHICS PROVIDED ARE FOR REFERENCE ONLY. IF CERTAIN DIMENSIONS ARE CRITICAL PLEASE VERIFY THOSE DIMENSIONS WITH YOUR SALESPERSON

## STANDARD FEATURES

MODEL NUMBER IS APTS-2460-C OVERALL WIDTH IS 61 1/4" USABLE WIDTH IS 60" OVERALL DEPTH IS 25 7/8" USABLE DEPTH IS 24" OVERALL HEIGHT IS 32 3/4" USABLE HEIGHT IS 24" MAX CAPACITY IS 2500 LBS. CASTERS ARE 5" x 2" POLY ON STEEL 2 SWIVEL, 2 RIGID