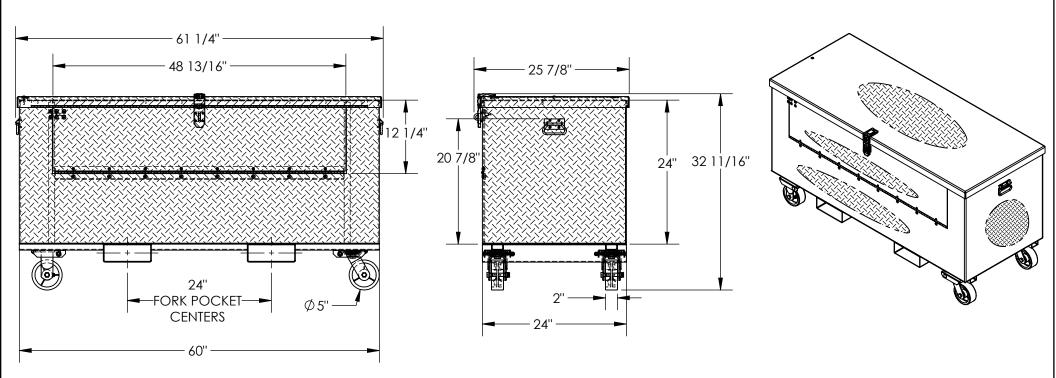

## ALUMINUM TREAD PLATE PORTABLE TOOL BOX - APTS-2460-CF-FD APPROX WEIGHT: 150.52 lbs. DOES NOT INCLUDE WEIGHT OF POWER OR PACKAGING!!!

\*\*\* ANY ADDITIONS, DELETIONS, OR OMISSIONS MUST BE CORRECTED ON THIS DRAWING AS THIS DRAWING WILL BE CONSIDERED ALL INCLUSIVE \*\*\* ALL GRAPHICS PROVIDED ARE FOR REFERENCE ONLY. IF CERTAIN DIMENSIONS ARE CRITICAL PLEASE VERIFY THOSE DIMENSIONS WITH YOUR SALESPERSON.

## STANDARD FEATURES

MODEL NUMBER IS APTS-2460-CF-FD **OVERALL WIDTH IS 61 1/4" USABLE WIDTH IS 60" OVERALL DEPTH IS 25 7/8" USABLE DEPTH IS 24" OVERALL HEIGHT IS 32 11/16" USABLE HEIGHT IS 24"** MAX CAPACITY IS 2500 LBS. 24" FORK POCKET CENTERS CASTERS ARE 5" x 2" POLY ON STEEL 2 SWIVEL. 2 RIGID FOLD-DOWN FRONT DOOR 12 1/4" HIGH BY 48 13/16" WIDE