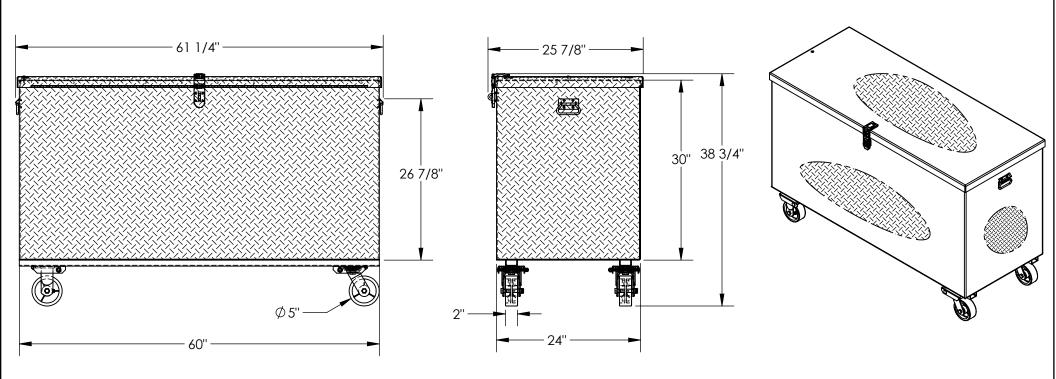

## ALUMINUM TREAD PLATE PORTABLE TOOL BOX - APTS-3060-C

APPROX WEIGHT: 148.45 lbs.

\*\*\* ANY ADDITIONS, DELETIONS, OR OMISSIONS MUST BE CORRECTED ON THIS DRAWING AS THIS DRAWING WILL BE CONSIDERED ALL INCLUSIVE \*\*\*
ALL GRAPHICS PROVIDED ARE FOR REFERENCE ONLY. IF CERTAIN DIMENSIONS ARE CRITICAL PLEASE VERIFY THOSE DIMENSIONS WITH YOUR SALESPERSON

## STANDARD FEATURES

MODEL NUMBER IS APTS-3060-C OVERALL WIDTH IS 61 1/4" USABLE WIDTH IS 60" OVERALL DEPTH IS 25 7/8" USABLE DEPTH IS 24" OVERALL HEIGHT IS 38 3/4" USABLE HEIGHT IS 30" MAX CAPACITY IS 2500 LBS. CASTERS ARE 5" x 2" POLY ON STEEL 2 SWIVEL, 2 RIGID