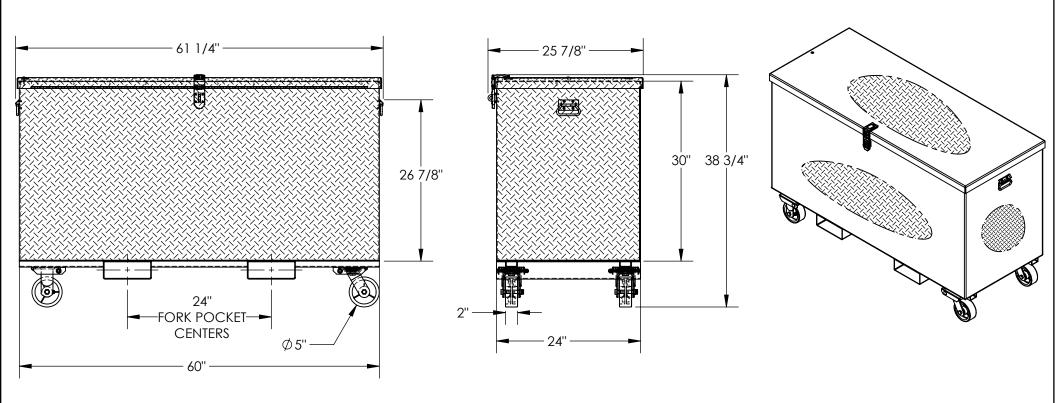

## ALUMINUM TREAD PLATE PORTABLE TOOL BOX - APTS-3060-CF A

APPROX WEIGHT: 159.33 lbs.

\*\*\* ANY ADDITIONS, DELETIONS, OR OMISSIONS MUST BE CORRECTED ON THIS DRAWING AS THIS DRAWING WILL BE CONSIDERED ALL INCLUSIVE \*\*\*
ALL GRAPHICS PROVIDED ARE FOR REFERENCE ONLY. IF CERTAIN DIMENSIONS ARE CRITICAL PLEASE VERIFY THOSE DIMENSIONS WITH YOUR SALESPERSON

## STANDARD FEATURES

MODEL NUMBER IS APTS-3060-CF OVERALL WIDTH IS 61 1/4" USABLE WIDTH IS 60" OVERALL DEPTH IS 25 7/8" USABLE DEPTH IS 24" OVERALL HEIGHT IS 38 3/4" USABLE HEIGHT IS 30" MAX CAPACITY IS 2500 LBS. 24" FORK POCKET CENTERS CASTERS ARE 5" x 2" POLY ON STEEL 2 SWIVEL, 2 RIGID