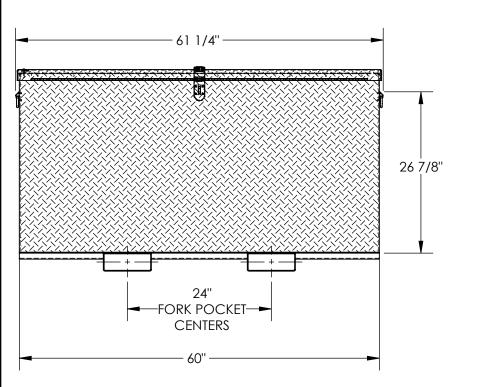

## STANDARD FEATURES

MODEL NUMBER IS APTS-3060-F OVERALL WIDTH IS 61 1/4" **USABLE WIDTH IS 60" OVERALL DEPTH IS 25 7/8" USABLE DEPTH IS 24" OVERALL HEIGHT IS 34 1/16" USABLE HEIGHT IS 30"** MAX CAPACITY IS 2500 LBS. 24" FORK POCKET CENTERS