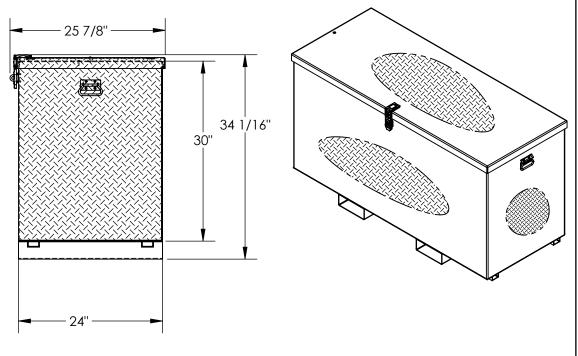

## STANDARD FEATURES

MODEL NUMBER IS APTS-3060-F OVERALL WIDTH IS 61 1/4" **USABLE WIDTH IS 60" OVERALL DEPTH IS 25 7/8" USABLE DEPTH IS 24" OVERALL HEIGHT IS 34 1/16" USABLE HEIGHT IS 30"** MAX CAPACITY IS 2500 LBS. 24" FORK POCKET CENTERS