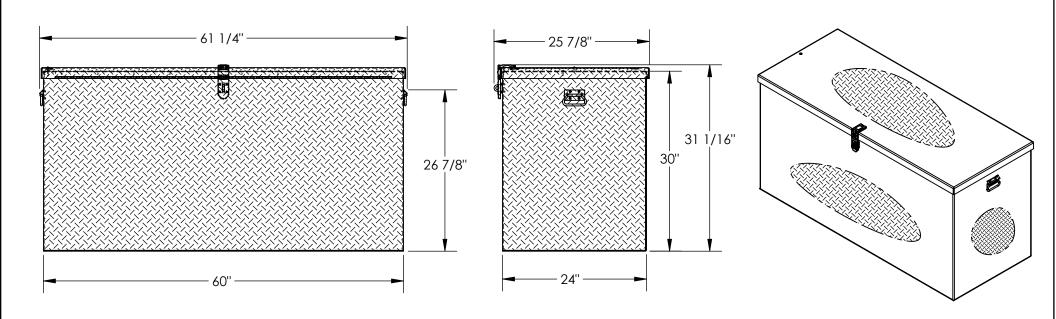

## ALUMINUM TREAD PLATE PORTABLE TOOL BOX - APTS-3060

APPROX WEIGHT: 105.82 lbs.

DOES NOT INCLUDE WEIGHT OF POWER OR PACKAGING

\*\*\* ANY ADDITIONS, DELETIONS, OR OMISSIONS MUST BE CORRECTED ON THIS DRAWING AS THIS DRAWING WILL BE CONSIDERED ALL INCLUSIVE \*\*\*
ALL GRAPHICS PROVIDED ARE FOR REFERENCE ONLY. IF CERTAIN DIMENSIONS ARE CRITICAL PLEASE VERIFY THOSE DIMENSIONS WITH YOUR SALESPERSON

## STANDARD FEATURES

MODEL NUMBER IS APTS-3060 OVERALL WIDTH IS 61 1/4" USABLE WIDTH IS 60" OVERALL DEPTH IS 25 7/8" USABLE DEPTH IS 24" OVERALL HEIGHT IS 31 1/16" USABLE HEIGHT IS 30" MAX CAPACITY IS 2500 LBS.